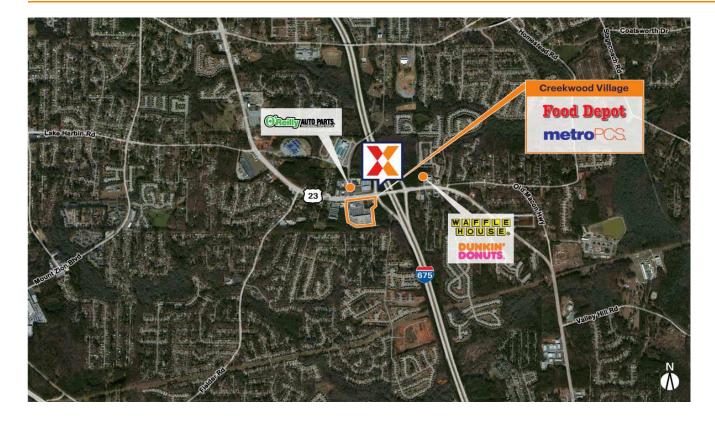

Anchored by Food Depot, ranked as one of the chain's top three stores in the state in terms of traffic with 566K+ visits annually (Placer.ai 2024)

Located immediately off of I-675 and high visibility from 24K+ vehicles daily on Macon Hwy/US 23 (Kalibrate 2021)

Easily accessible shopping center with 3 points of ingress/egress