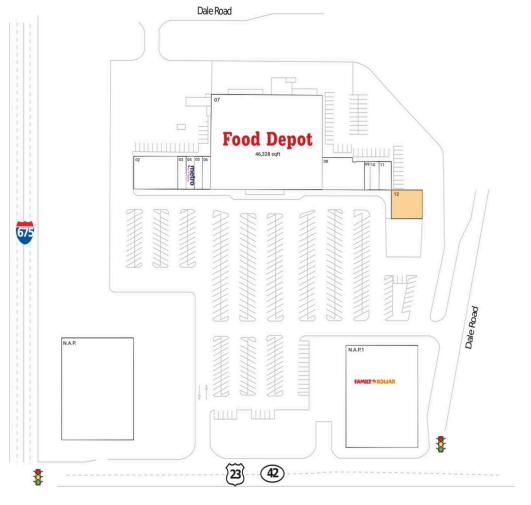

#### **Available Space**

| Current Retailers                                                                                                                                                                                                                                           |
|-------------------------------------------------------------------------------------------------------------------------------------------------------------------------------------------------------------------------------------------------------------|
| N.A.P.N.A.P.0 SFN.A.P.1Family Dollar0 SF02Beauty Town5,74003Belleza Dominican Hair Studio910 S04Metro by T-Mobile1,40005Komplimentz Barber Shop1,40006Fashion Nails1,40007Food Depot46,3208Urban Pub6,10009Cell Phone Repair800 S10Success Hair Studio900 S |