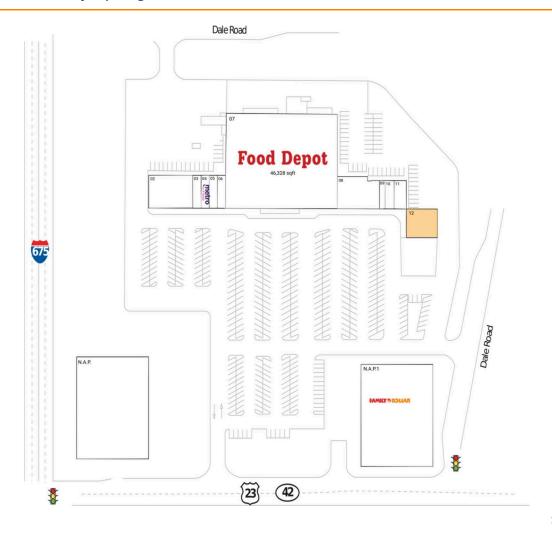

## **Available Space**

12 3,600 SF

## **Current Retailers**

| N.A.P.<br>N.A.P.1<br>02<br>03<br>04<br>05<br>06<br>07 | N.A.P. Family Dollar Beauty Town Belleza Dominican Hair Studio Metro by T-Mobile Komplimentz Barber Shop Fashion Nails Food Depot Urban Pub | 0 SF<br>0 SF<br>5,740 SF<br>910 SF<br>1,400 SF<br>1,400 SF<br>1,400 SF<br>46,328 SF<br>6,100 SF |
|-------------------------------------------------------|---------------------------------------------------------------------------------------------------------------------------------------------|-------------------------------------------------------------------------------------------------|
|                                                       |                                                                                                                                             |                                                                                                 |
| 09<br>10<br>11                                        | Cell Phone Repair<br>Success Hair Studio<br>AmeriBristro                                                                                    | 800 SF<br>900 SF<br>1,200 SF                                                                    |
| TT                                                    | AITIETIDIISUO                                                                                                                               | 1,200 31                                                                                        |