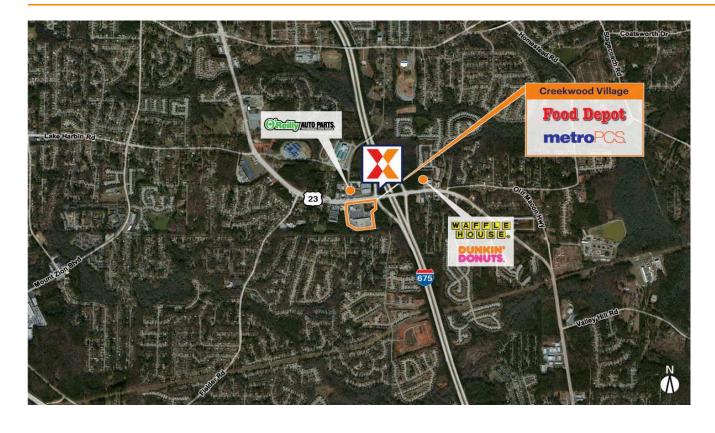

Anchored by Food Depot, ranked as one of the chain's top three stores in the state in terms of traffic with 566K+ visits annually (Placer.ai 2024)

Located immediately off of I-675 and high visibility from 24K+ vehicles daily on Macon Hwy/US 23 (Kalibrate 2021)

Easily accessible shopping center with 3 points of ingress/egress