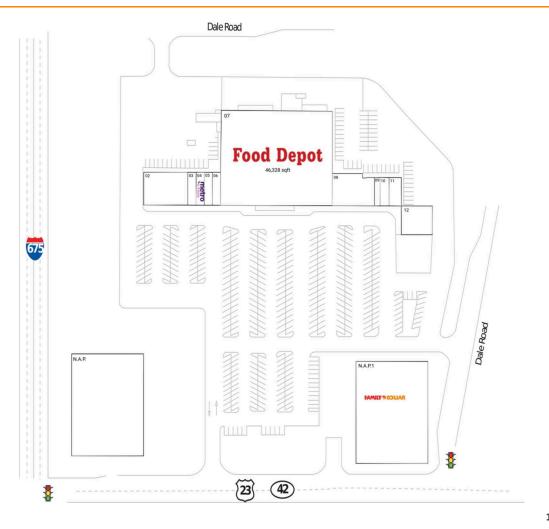

## **Current Retailers**

| N.A.P.  | N.A.P.                        | 0 SF      |
|---------|-------------------------------|-----------|
| N.A.P.1 | Family Dollar                 | 0 SF      |
| 02      | Beauty Town                   | 5,740 SF  |
| 03      | Belleza Dominican Hair Studio | 910 SF    |
| 04      | Metro by T-Mobile             | 1,400 SF  |
| 05      | Komplimentz Barber Shop       | 1,400 SF  |
| 06      | Fashion Nails                 | 1,400 SF  |
| 07      | Food Depot                    | 46,328 SF |
| 08      | Urban Pub                     | 6,100 SF  |
| 09      | Cell Phone Repair             | 800 SF    |
| 10      | Success Hair Studio           | 900 SF    |
| 11      | AmeriBristro                  | 1,200 SF  |
| 12      | Georgia School of Cosmetology | 3,600 SF  |
|         |                               |           |