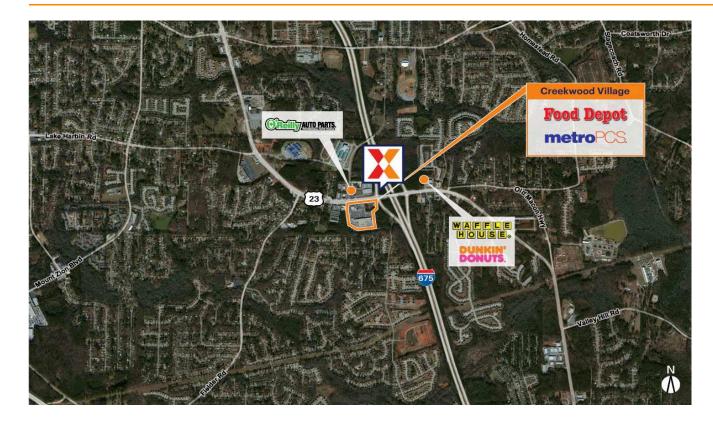

Anchored by Food Depot, ranked as one of the chain's top three stores in the state in terms of traffic with 566K+ visits annually (Placer.ai 2024)

Located immediately off of I-675 and high visibility from 24K+ vehicles daily on Macon Hwy/US 23 (Kalibrate 2021)

Easily accessible shopping center with 3 points of ingress/egress