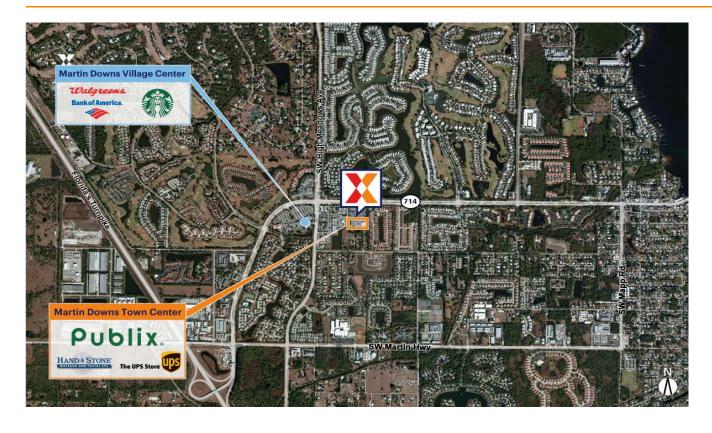

## **Martin Downs Town Center**

Port St. Lucie, FL

27.1714, -80.2906 2750 SW Martin Downs Blvd | Palm City, FL 34990

Highly trafficked center located in the heart of Palm City anchored by a market-dominant Publix grocery store

Surrounded by more than 20 residential communities with 83,000+ people within 5 miles

Direct access to Florida Turnpike and I-95

Affluent market with an average household income of \$115,000+ within 3 miles

New 4,000+ housing development, Newfield, under construction in Palm City