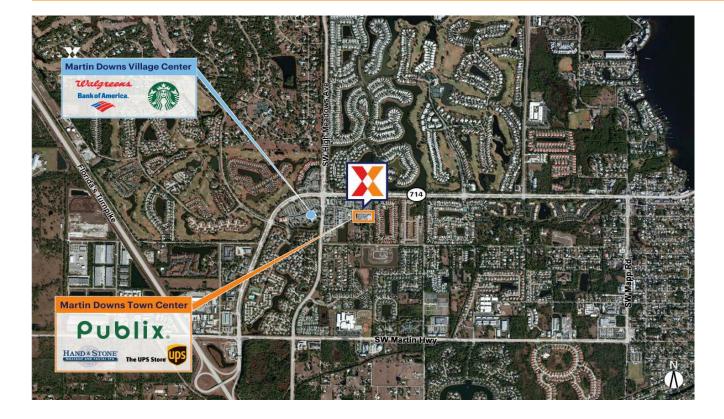

# Martin Downs Town Center

### Port St. Lucie, FL

SW High Meadows Ave

#### 27.1714, -80.2906 2750 SW Martin Downs Blvd | Palm City, FL 34990