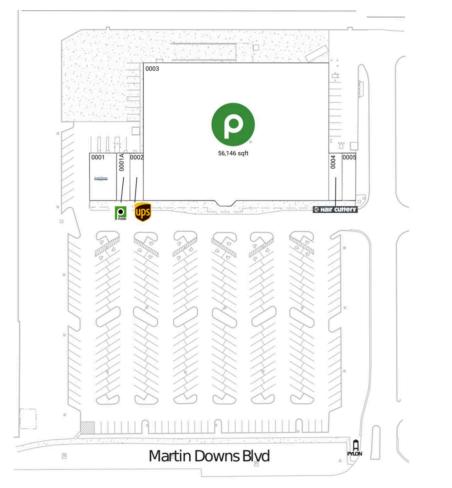

### **Current Retailers**

| 0001  | Hand & Stone Massage & Facial Spa | 2,800 SF  |
|-------|-----------------------------------|-----------|
| 0001A | Publix Liquor                     | 1,400 SF  |
| 0002  | The UPS Store                     | 1,400 SF  |
| 0003  | Publix                            | 56,146 SF |
| 0004  | Hair Cuttery                      | 1,400 SF  |
| 0005  | Noire the Nails Bar USA           | 1,400 SF  |
|       |                                   |           |