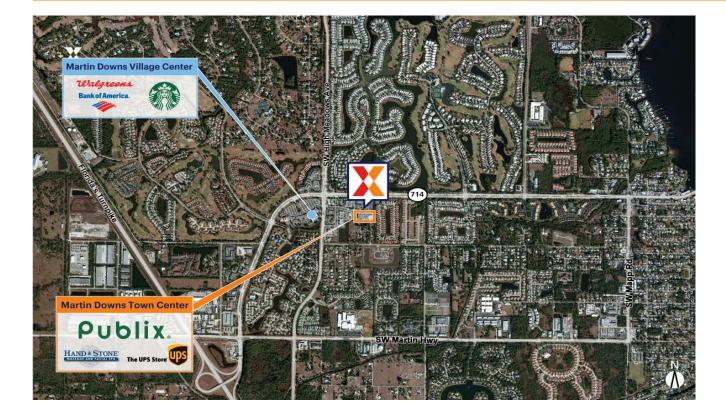

## Martin Downs Town Center

Port St. Lucie, FL

27.1714, -80.2906 2750 SW Martin Downs Blvd | Palm City, FL 34990

Market-dominant Publix-anchored center in the heart of Palm City

Proven tenant stability with more than 50% of tenants leasing their space for 18+ years

Strong daytime population of nearly 40K+ people within a 3-mile radius

Located less than 5 miles from the new 4,000-unit housing development, Newfield, currently under construction (Mattamy Homes 2024)

Direct access to Florida Turnpike and I-95 with 50K+ vehicles daily and 78K+ vehicles daily, respectively (Kalibrate 2021)

### Port St. Lucie, FL

SW High Meadows Ave

#### 27.1714, -80.2906 2750 SW Martin Downs Blvd | Palm City, FL 34990