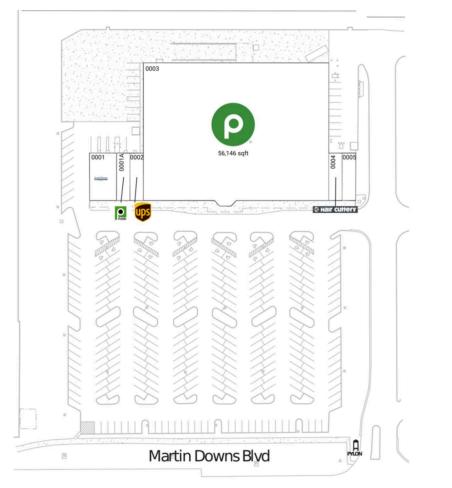

#### Center Size: 64,546 SF

| Demographics | 1 Mile    | 3 Mile    | 5 Mile    |
|--------------|-----------|-----------|-----------|
| ***          | 8,013     | 35,327    | 86,696    |
| <b>A</b>     | 3,631     | 15,280    | 36,745    |
| Ş            | \$111,596 | \$140,146 | \$125,198 |

### **Current Retailers**

| 0001  | Hand & Stone Massage & Facial Spa | 2,800 SF  |
|-------|-----------------------------------|-----------|
| 0001A | Publix Liquor                     | 1,400 SF  |
| 0002  | The UPS Store                     | 1,400 SF  |
| 0003  | Publix                            | 56,146 SF |
| 0004  | Hair Cuttery                      | 1,400 SF  |
| 0005  | Noire the Nails Bar USA           | 1,400 SF  |
|       |                                   |           |