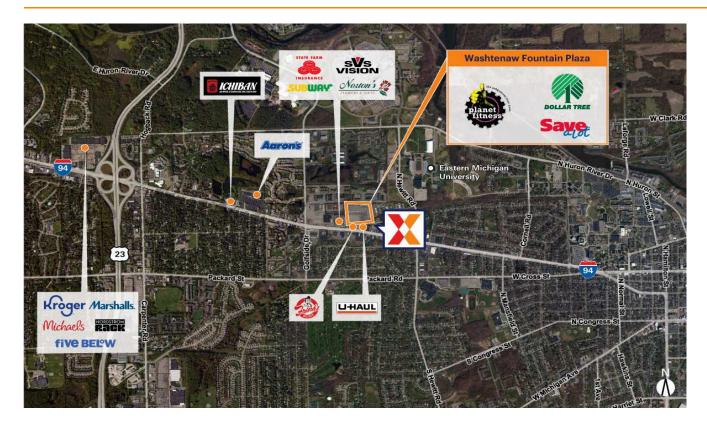

## **Washtenaw Fountain Plaza**

Ann Arbor, MI

42.251, -83.6549 2720-2820 Washtenaw Avenue | Ypsilanti, MI 48197

Center Size: 122,762 SF

| Demographics | 1 Mile   | 3 Mile   | 5 Mile   |
|--------------|----------|----------|----------|
| ***          | 12,353   | 64,236   | 177,625  |
| $\wedge$     | 5,900    | 28,106   | 70,982   |
| \$           | \$65,634 | \$82,228 | \$89,071 |

Anchored by Save A Lot and Planet Fitness, with a mix of service-based tenants, including personal care and health services

Situated minutes from the University of Michigan and Eastern Michigan University with a combined enrollment of 64K+ students, the area is surrounded by a highly educated population with 54% holding a college degree within 3 miles

High daytime population of 90K+ within 3 miles

Excellent visibility from 19K+ vehicles daily on Washtenaw Ave/M-17 (Kalibrate 2021)