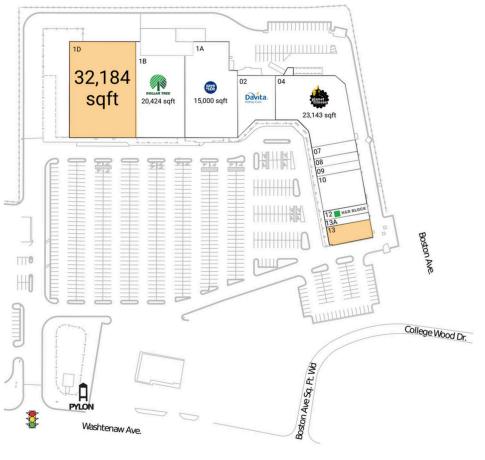

## **Available Space**

| 1D | 32,184 S |
|----|----------|
| 13 | 3,695 SF |

## **Current Retailers**

| 1A  | Save-A-Lot                 | 15,000 SF |
|-----|----------------------------|-----------|
| 1B  | Dollar Tree                | 20,424 SF |
| 02  | DaVita Dialysis            | 9,355 SF  |
| 04  | Planet Fitness             | 23,143 SF |
| 07  | SVS Vision Optical Centers | 2,656 SF  |
| 08  | Colorful Nails             | 2,000 SF  |
| 09  | Amazing Dental             | 2,000 SF  |
| 10  | DashMart                   | 8,000 SF  |
| 12  | H&R Block                  | 2,000 SF  |
| 13A | Al Yemen Kitchen           | 2,305 SF  |