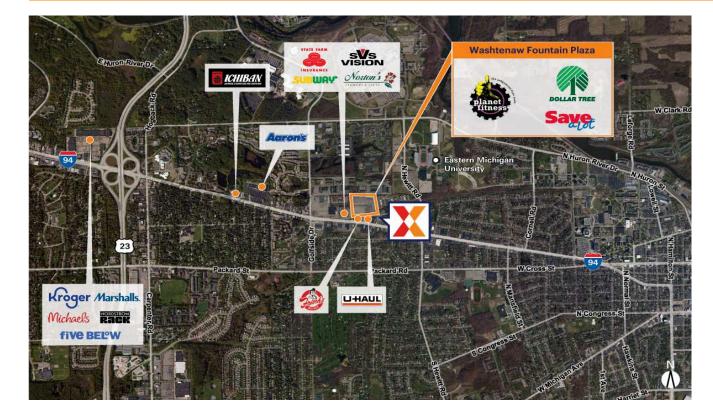

# Washtenaw Fountain Plaza

Ann Arbor, MI

### 42.251, -83.6549 2720-2820 Washtenaw Avenue | Ypsilanti, MI 48197

Center Size: 122,762 SF

| Demographics | 1 Mile   | 3 Mile   | 5 Mile    |
|--------------|----------|----------|-----------|
| 111          | 11,958   | 62,686   | 175,430   |
| •            | 5,674    | 27,270   | 69,824    |
| \$           | \$78,008 | \$94,055 | \$101,223 |

Anchored by Save A Lot and Planet Fitness, with a mix of service-based tenants, including personal care and health services

Situated minutes from the University of Michigan and Eastern Michigan University with a combined enrollment of 64K+ students, the area is surrounded by a highly educated population with 54% holding a college degree within 3 miles

High daytime population of 90K+ within 3 miles

Excellent visibility from 19K+ vehicles daily on Washtenaw Ave/M-17 (Kalibrate 2021)