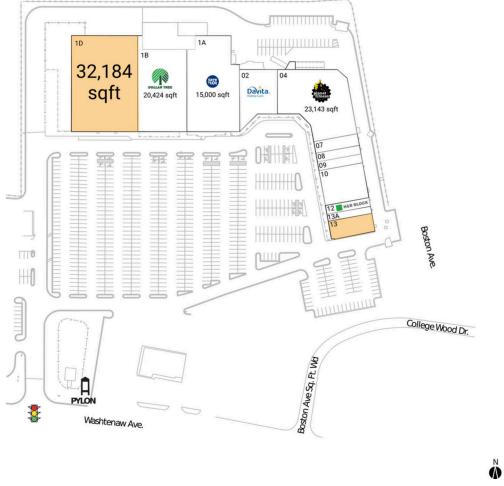

#### **Available Space**

| 1D<br>13 |                            | 32,184 SF<br>3,695 SF |           |
|----------|----------------------------|-----------------------|-----------|
| Curr     | ent Retailers              |                       |           |
| 1A       | Save-A-Lot                 |                       | 15,000 SF |
| 1B       | Dollar Tree                |                       | 20,424 SF |
| 02       | DaVita Dialysis            |                       | 9,355 SF  |
| 04       | Planet Fitness             |                       | 23,143 SF |
| 07       | SVS Vision Optical Centers |                       | 2,656 SF  |
| 08       | Colorful Nails             |                       | 2,000 SF  |
| 09       | Amazing Dental             |                       | 2,000 SF  |
| 10       | DashMart                   |                       | 8,000 SF  |
| 12       | H&R Block                  |                       | 2,000 SF  |
| 13A      | Al Yemen Kitchen           |                       | 2,305 SF  |