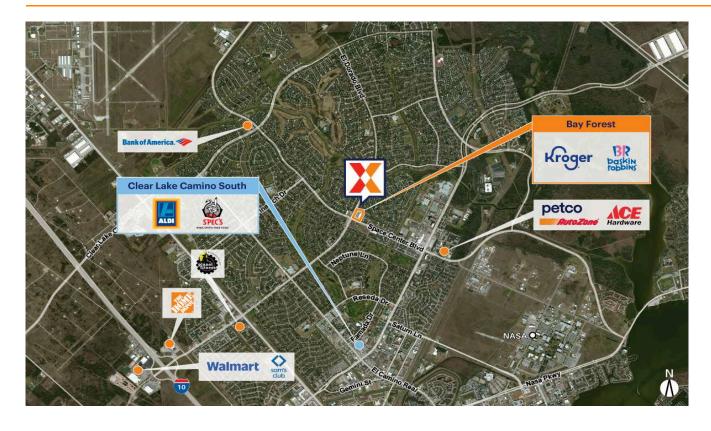

Affluent and highly educated trade area with an avg household income of \$119K+ with 49% that have a college education within 3 miles

Strong daytime population of 95K+ within a 3-mile radius

Kroger-anchored shopping center with top national retailers including Baskin-Robbins

High visibility from 18K+ vehicles daily on El Dorado Blvd and 35K+ vehicles daily on Space Center Blvd (Kalibrate 2022)

Strategically located between NASA Johnson Space Center with a 10K+ workforce (NASA 2024), University of Houston Clear Lake with 7.7K+ enrollment (UHCL 2024), and Ellington Field Joint Reserve Base with 2.7K+ employees (TX Comptroller 2023)