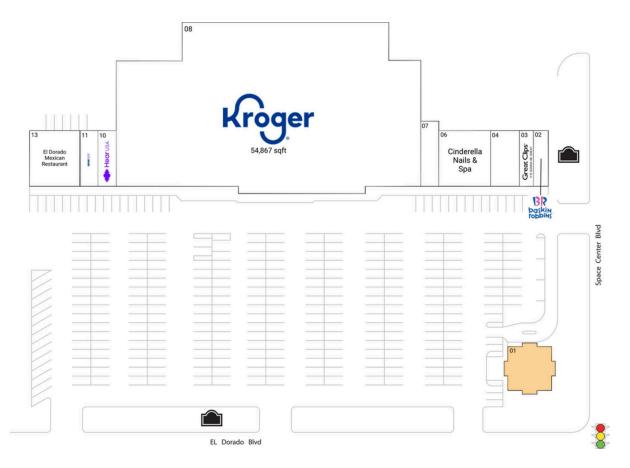

### **Available Space**

01 2,500 SF

#### **Current Retailers**

| 02 | Baskin-Robbins               | 900 SF    |
|----|------------------------------|-----------|
| 03 | Great Clips                  | 900 SF    |
| 04 | Flaks Liquor                 | 1,920 SF  |
| 06 | Cinderella Nails & Spa       | 3,480 SF  |
| 07 | Moxie District 31            | 1,400 SF  |
| 80 | Kroger                       | 54,867 SF |
| 10 | HearUSA                      | 1,200 SF  |
| 11 | Supercuts                    | 1,200 SF  |
| 13 | El Dorado Mexican Restaurant | 3,300 SF  |
|    |                              |           |