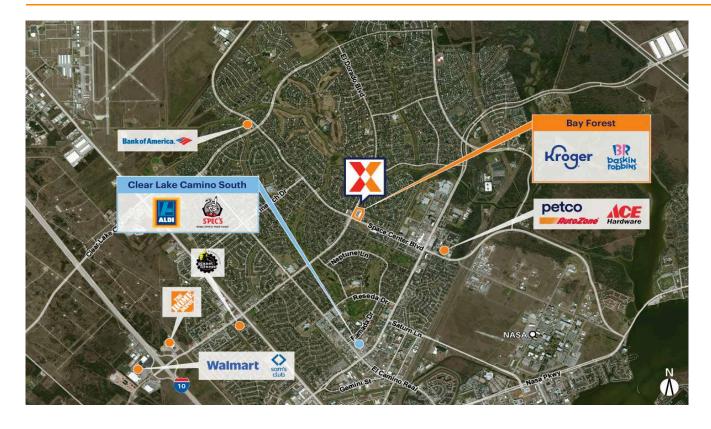

Affluent and highly educated trade area with an avg household income of \$119K+ with 49% that have a college education within 3 miles

Strong daytime population of 95K+ within a 3-mile radius

Kroger-anchored shopping center with top national retailers including Baskin-Robbins

High visibility from 18K+ vehicles daily on El Dorado Blvd and 35K+ vehicles daily on Space Center Blvd (Kalibrate 2022)

Strategically located between NASA Johnson Space Center with a 10K+ workforce (NASA 2024), University of Houston Clear Lake with 7.7K+ enrollment (UHCL 2024), and Ellington Field Joint Reserve Base with 2.7K+ employees (TX Comptroller 2023)