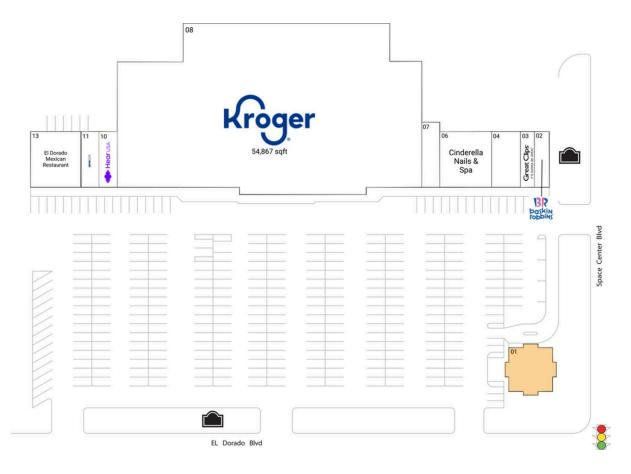

### **Available Space**

01 2,500 SF

#### **Current Retailers**

| 00 | Deal de Debleter             | 000.55    |
|----|------------------------------|-----------|
| 02 | Baskin-Robbins               | 900 SF    |
| 03 | Great Clips                  | 900 SF    |
| 04 | Flaks Liquor                 | 1,920 SF  |
| 06 | Cinderella Nails & Spa       | 3,480 SF  |
| 07 | Moxie District 31            | 1,400 SF  |
| 80 | Kroger                       | 54,867 SF |
| 10 | HearUSA                      | 1,200 SF  |
| 11 | Supercuts                    | 1,200 SF  |
| 13 | El Dorado Mexican Restaurant | 3,300 SF  |
|    |                              |           |