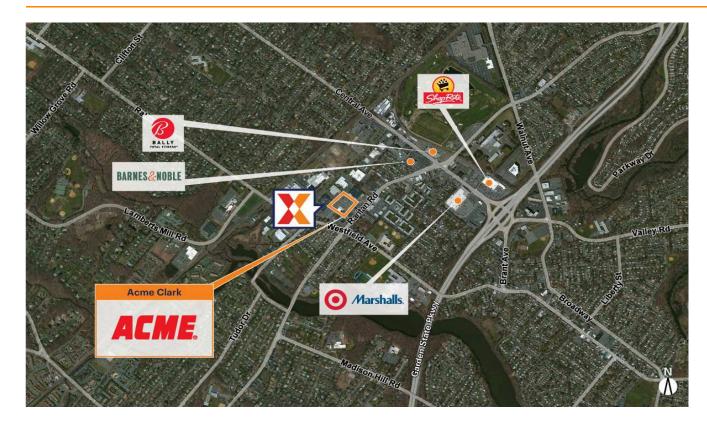

## **Acme Clark**

New York-Newark-Jersey City, NY-NJ

40.6269, -74.3159 Raritan Road and Commerce Place | Clark, NJ 07066

Center Size: 52,812 SF

| Demographics | 1 Mile    | 3 Mile    | 5 Mile    |
|--------------|-----------|-----------|-----------|
| †††          | 13,212    | 144,668   | 387,839   |
| $\wedge$     | 4,949     | 53,651    | 137,543   |
| \$           | \$191,014 | \$168,306 | \$156,350 |

Surrounded by a dense population of 144K+ within 3-miles

Affluent and well-educated population with an average household income of \$168K+ and 51% college educated within a 3-mile radius

High visibility from 22K+ VPD on Raritan Rd and 13K+ VPD on Westfield Ave with close proximity to 210K+ VPD on Garden State Pkwy (Kalibrate, 2022)