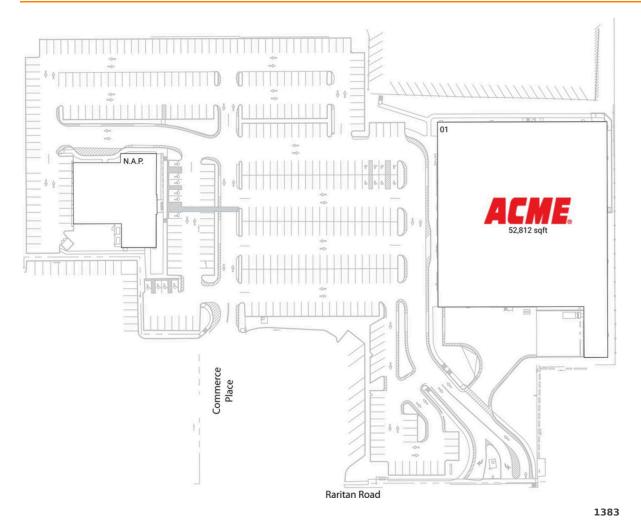

oad and Commerce Place | Clark, NJ 07066



Center Size: 52,812 SF



| Demographics | 1 Mile    | 3 Mile    | 5 Mile    |
|--------------|-----------|-----------|-----------|
| †††          | 13,212    | 144,668   | 387,839   |
| $\wedge$     | 4,949     | 53,651    | 137,543   |
| \$           | \$191,014 | \$168,306 | \$156,350 |

Surrounded by a dense population of 144K+ within 3-miles

Affluent and well-educated population with an average household income of \$168K+ and 51% college educated within a 3-mile radius

High visibility from 22K+ VPD on Raritan Rd and 13K+ VPD on Westfield Ave with close proximity to 210K+ VPD on Garden State Pkwy (Kalibrate, 2022)

## **Acme Clark**

## New York-Newark-Jersey City, NY-NJ

40.6269, -74.3159 Raritan Road and Commerce Place | Clark, NJ 07066



## **Current Retailers**

N.A.P. N.A.P. 0 SF 01 Acme 52,812 SF