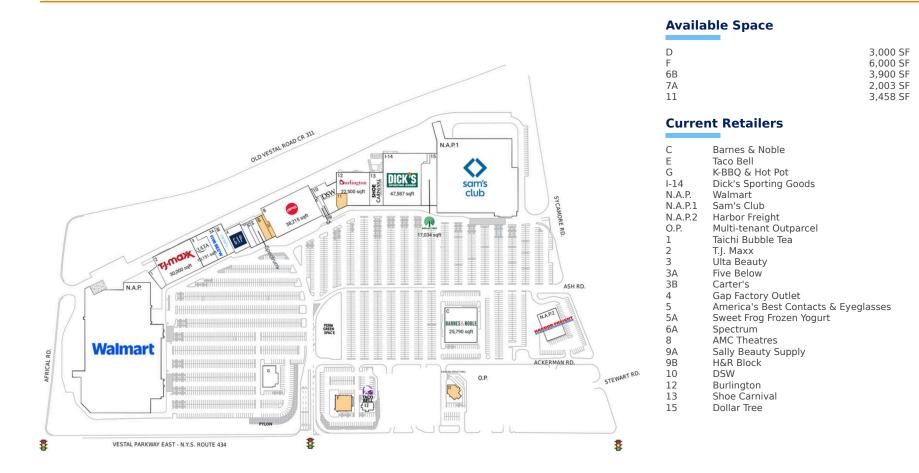

# **Town Square**

**Binghamton**, NY

25,790 SF

1,900 SF

6,800 SF

0 SF

0 SF

0 SF

0 SF

3.000 SF

30.000 SF

10,151 SF

8,843 SF

4,100 SF

9,600 SF

3,720 SF

2,100 SF

3,900 SF

1,409 SF

1,573 SF

10,866 SF

22,500 SF

10,400 SF

17.034 SF

38,215 SF

47,587 SF