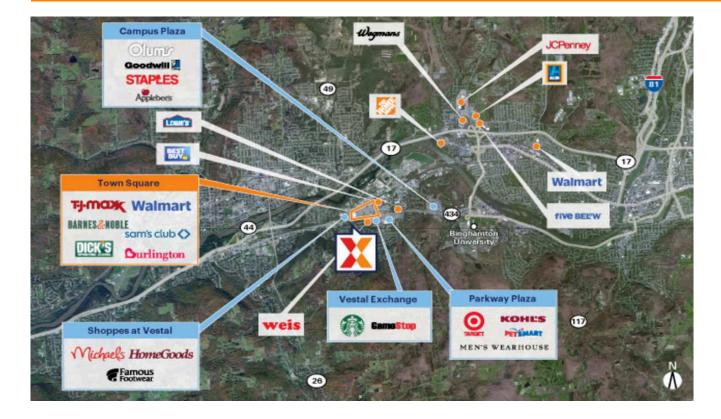

Dual-anchored by Walmart Supercenter and Sam's Club with strong national brands including T.J. Maxx, Barnes & Noble, Ulta Beauty, Five Below & Burlington Stores

Ranked as the 3rd most visited power center in New York state, this is the dominant shopping center in the market and draws an estimated 8.9M annual visits (Placer.ai 2024)

Strong daytime population of 79,800 within a 3-mile radius

High visibility from 28,000 vehicles daily on Vestal Parkway East, with regional access provided by the Southern Tier Expressway/Rte 17/86 (Kalibrate 2022)

Located 2 miles west of SUNY Binghamton University with a student enrollment of 16,050+ (NCES 2023)