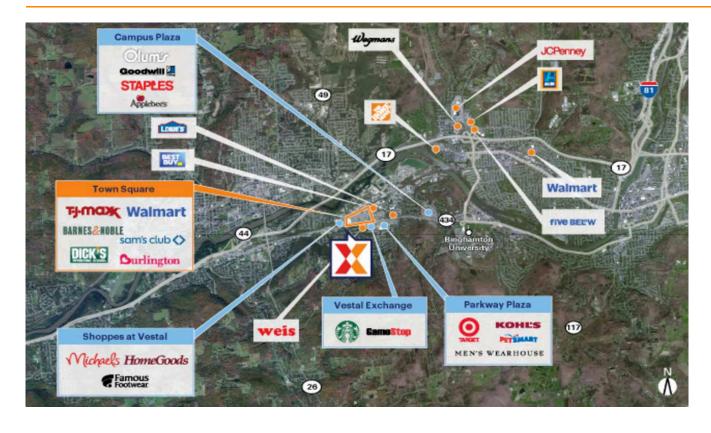

Dual-anchored by Walmart Supercenter and Sam's Club with strong national brands including T.J. Maxx, Barnes & Noble, Ulta Beauty, Five Below & Burlington Stores

Ranked as the 3rd most visited power center in New York state, this is the dominant shopping center in the market and draws an estimated 8.9M annual visits (Placer.ai 2024)

Strong daytime population of 79,800 within a 3-mile radius

High visibility from 28,000 vehicles daily on Vestal Parkway East, with regional access provided by the Southern Tier Expressway/Rte 17/86 (Kalibrate 2022)

Located 2 miles west of SUNY Binghamton University with a student enrollment of 16,050+ (NCES 2023)