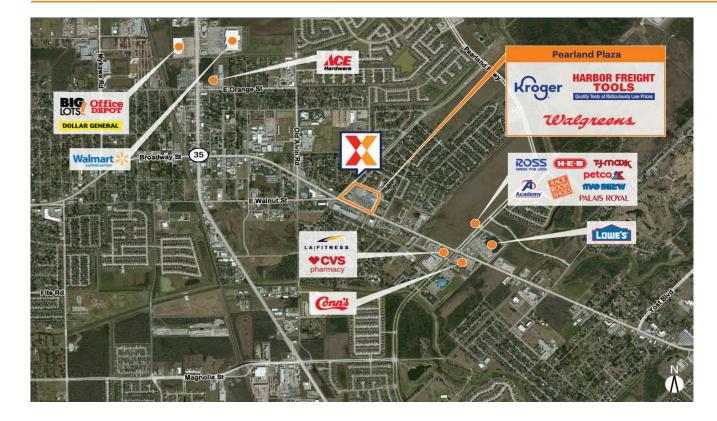

Shopping center located at the NE Corner of Broadway (24,000 VPD) & Barry Rose Rd, 1/4 mile west of Pearland Parkway. 12 miles SE of downtown Houston.

Situated in one of the fastest-growing suburban areas in Houston, 16th fastest growing city in the U.S. with 70,000+ ppl within 3 miles

Strategically located on Hwy 518/ Broadway St, just a short distance from Pearland Parkway and Hwy 35