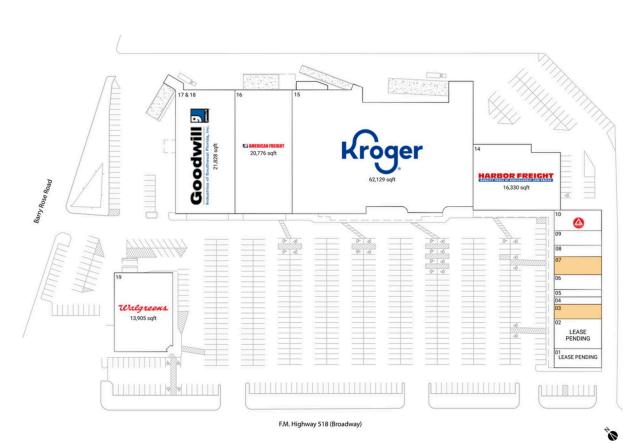

#### **Available Space**

| 03<br>07                                                                        | _                                                                                                                                                                                                                               | 2,000 SF<br>2,400 SF |                                                                                                                                       |  |
|---------------------------------------------------------------------------------|---------------------------------------------------------------------------------------------------------------------------------------------------------------------------------------------------------------------------------|----------------------|---------------------------------------------------------------------------------------------------------------------------------------|--|
| Current Retailers                                                               |                                                                                                                                                                                                                                 |                      |                                                                                                                                       |  |
| 01<br>02<br>04<br>05<br>06<br>08<br>09<br>10<br>14<br>15<br>16<br>17 & 18<br>19 | LEASE PENDING<br>LEASE PENDING<br>Hollywood Hair<br>Custom Nails<br>D&A Coins & Jewelry<br>Huntington Learning Center<br>R&M<br>Gracie Barra<br>Harbor Freight<br>Kroger<br>American Freight Furniture<br>Goodwill<br>Walgreens |                      | 2,736 SF<br>4,000 SF<br>1,007 SF<br>2,000 SF<br>1,600 SF<br>2,780 SF<br>16,330 SF<br>62,129 SF<br>20,776 SF<br>21,828 SF<br>13,905 SF |  |