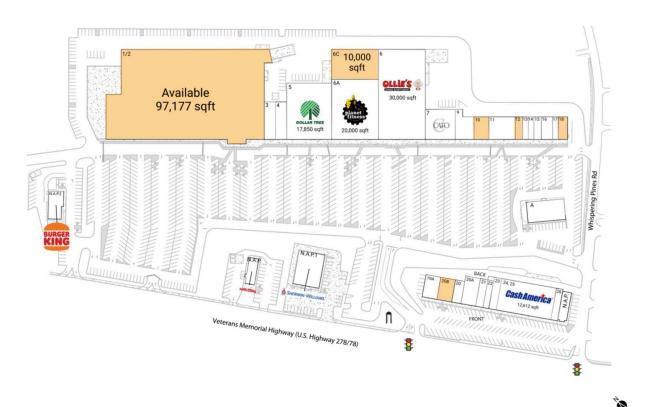

## **Available Space**

| 1/2 | 97,177 SF |
|-----|-----------|
| 6C  | 10,000 SF |
| 10  | 2,400 SF  |
| 12  | 1,200 SF  |
| 18  | 1,500 SF  |
| 20B | 2,400 SF  |
|     |           |

## **Current Retailers**

|          | Sky Restaurant Bar & Grill Papa John's Sherwin-Williams Burger King Mas & J International Restaurant Victory Beauty Supply Dollar Tree Ollie's Planet Fitness Cato Kidyotic Stitch' n Quilt Paradise Smoothie Juice Bar Nail Star Education Through Dance Cobb CNA School Frey Dominican Hair Salon Church All Eyes on Me Beauty Bar Century Appliance Sonturk Insurance Agency Century Construction & Technologies Atlanta Vinyl Cash America | 5,388 SF<br>0 SF<br>0 SF<br>0 SF<br>3,000 SF<br>3,000 SF<br>17,850 SF<br>30,000 SF<br>20,000 SF<br>6,400 SF<br>4,200 SF<br>4,200 SF<br>1,200 SF<br>1,200 SF<br>1,800 SF<br>2,400 SF<br>2,400 SF<br>2,400 SF<br>1,418 SF<br>2,998 SF<br>1,540 SF<br>1,200 SF<br>1,200 SF<br>1,200 SF |
|----------|------------------------------------------------------------------------------------------------------------------------------------------------------------------------------------------------------------------------------------------------------------------------------------------------------------------------------------------------------------------------------------------------------------------------------------------------|-------------------------------------------------------------------------------------------------------------------------------------------------------------------------------------------------------------------------------------------------------------------------------------|
| 25<br>26 | Edible Endeavors                                                                                                                                                                                                                                                                                                                                                                                                                               | 1,510 SF                                                                                                                                                                                                                                                                            |
|          |                                                                                                                                                                                                                                                                                                                                                                                                                                                |                                                                                                                                                                                                                                                                                     |