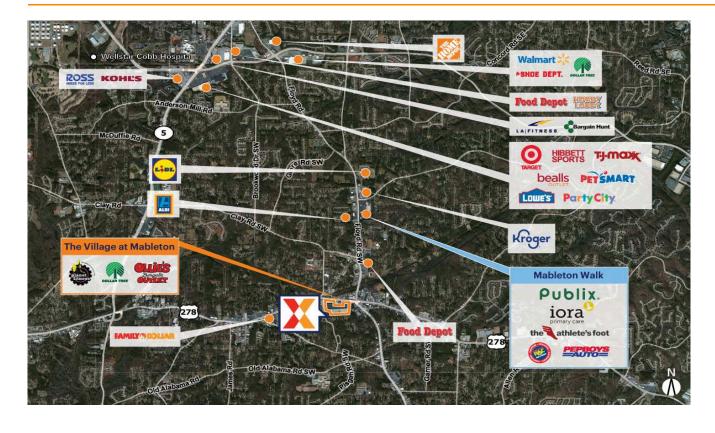

Retail space located along Veterans Memorial Highway, the main thoroughfare in Mableton

National retailers including Ollie's Outlet, Dollar Tree, Cato and Planet Fitness

Highly visible commercial real estate from 50,000+ vehicles daily

Easy accessibility with 5 entrances including 2 signaled intersections

Benefit from lower tax rate than neighboring Fulton County or Atlanta