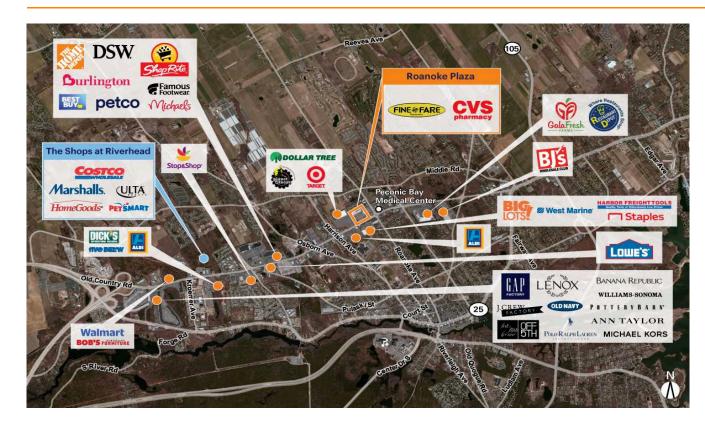

Located in Riverhead's retail hub, a regional destination attracting over 12M annual visits (Placer.ai 2024)

Anchored by Fine Fare, a regional grocer with sales well over chain average

High visibility from 28,000+ vehicles daily on Old Country Road, with regional access to both Long Island's South Fork, home to "the Hamptons," and the North Fork, this area sees an average population increase of 20%+ within a 20-minute drivetime during the summer months

Tenant stability as 2/3 of small shops have been in the center for over 15 years

Located adjacent to Target and to the 182-bed Peconic Bay Medical Center (Dept of Homeland Security)