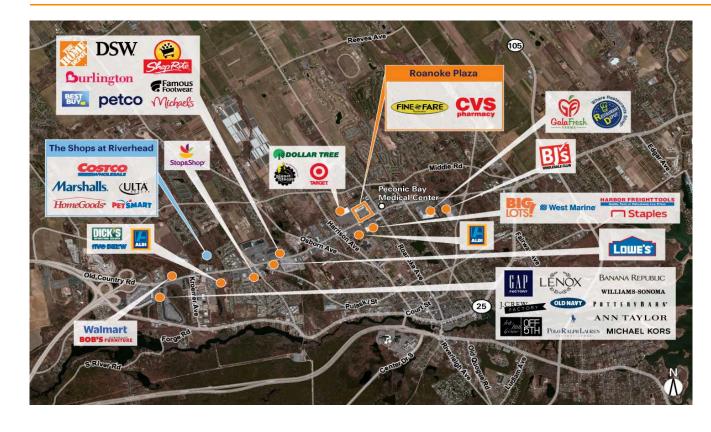

Located in Riverhead's retail hub, a regional destination attracting over 12M annual visits (Placer.ai 2024)

Anchored by Fine Fare, a regional grocer with sales well over chain average

High visibility from 28,000+ vehicles daily on Old Country Road, with regional access to both Long Island's South Fork, home to "the Hamptons," and the North Fork, this area sees an average population increase of 20%+ within a 20-minute drivetime during the summer months

Tenant stability as 2/3 of small shops have been in the center for over 15 years

Located adjacent to Target and to the 182-bed Peconic Bay Medical Center (Dept of Homeland Security)