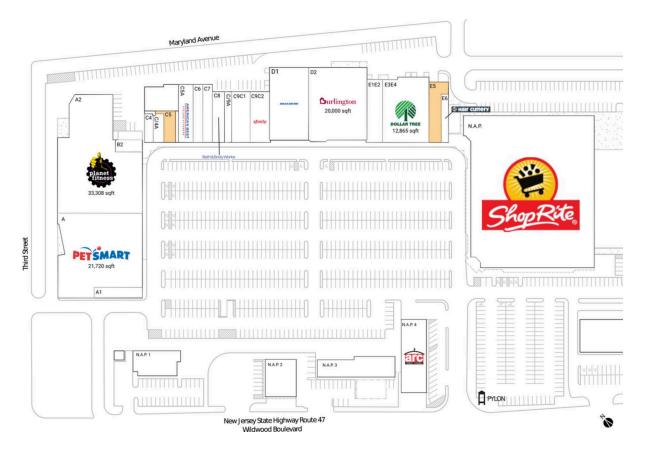

## **Available Space**

| C5 | 1,668 SF |
|----|----------|
| E5 | 3,625 SF |

## **Current Retailers**

4073