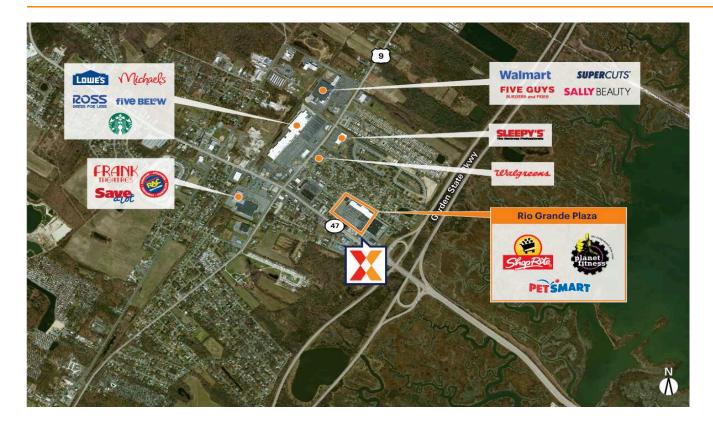

## **Rio Grande Plaza**

Atlantic City-Hammonton, NJ

39.0127, -74.87 1500 Route 47 South | Rio Grande, NJ 08242

Center Size: 136,351 SF

| Demographics | 1 Mile    | 3 Mile    | 5 Mile    |
|--------------|-----------|-----------|-----------|
| ***          | 3,657     | 12,985    | 45,571    |
| <b>^</b>     | 1,493     | 5,381     | 19,766    |
| \$           | \$103,015 | \$100,568 | \$105,793 |

ShopRite-anchored neighborhood center, with top national brands including Planet Fitness, Burlington & SKECHERS

Highly trafficked center drawing an estimated 7K+ visits daily and 2.6M+ annually, ranked as the most highly trafficked shopping center among similar centers in the market (Placer.ai 2024)

High visibility from 27K+ vehicles daily on Delsea Dr, 13K+ on S Parkway and 23K+ on Garden State Pkwy (Kalibrate 2018, 2022, 2018)

Strong daytime population of 13K+ within 3 miles, plus seasonal inflow due to proximity to Wildwood beaches and boardwalk