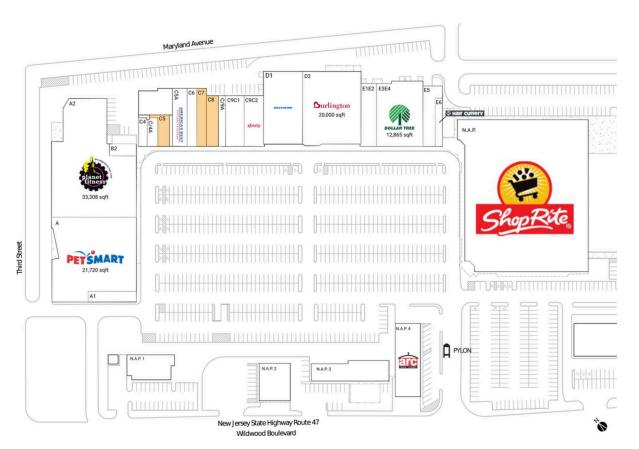

### **Available Space**

| C5 | 1,668 |
|----|-------|
| C7 | 2,400 |
| C8 | 2,625 |

### **Current Retailers**

| A1Luxurious Stylos Hair Studio2A2Planet Fitness3B2#1 Chinese Kitchen1C/4AQuest Diagnostics1C/9AAviance Jewelry1C4Oriental Nails1C5AAmerica's Best Contacts & Eyeglasses4C6Mangia Pizza2C9C1Cape May Dancers3C9C2Xfinity4D1SKECHERS1D2Burlington2E1E2Dos Amigos4E5Avalon Coffee3E6Hair Cuttery1N.A.P.ShopRite0N.A.P. 1Cape May County Herald0N.A.P. 3Country Hotel0 | 21,720 SF<br>2,925 SF<br>33,308 SF<br>1,395 SF<br>1,376 SF<br>1,575 SF<br>1,062 SF<br>4,084 SF<br>2,400 SF<br>3,894 SF<br>4,200 SF<br>10,000 SF<br>20,000 SF<br>4,200 SF<br>12,865 SF<br>1,500 SF<br>0 SF<br>0 SF<br>0 SF<br>0 SF<br>0 SF |
|--------------------------------------------------------------------------------------------------------------------------------------------------------------------------------------------------------------------------------------------------------------------------------------------------------------------------------------------------------------------|-------------------------------------------------------------------------------------------------------------------------------------------------------------------------------------------------------------------------------------------|
|--------------------------------------------------------------------------------------------------------------------------------------------------------------------------------------------------------------------------------------------------------------------------------------------------------------------------------------------------------------------|-------------------------------------------------------------------------------------------------------------------------------------------------------------------------------------------------------------------------------------------|