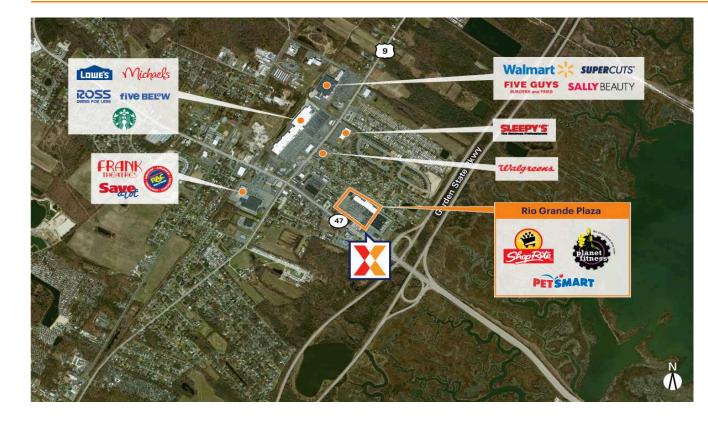

ShopRite-anchored neighborhood center along with top national brands including Planet Fitness, PetSmart & Dollar Tree

Located on Route 47 between Garden State Parkway and Route 9  $% \left( {{\mathcal{G}}_{{\rm{A}}}} \right)$ 

Nearby retail tenants include Walmart and Lowe's

Strong year-round traffic, plus seasonal inflow due to proximity to Wildwood beaches and boardwalk