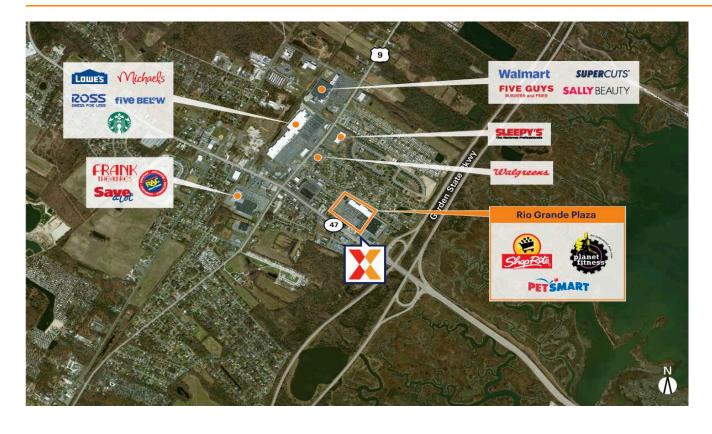

ShopRite-anchored neighborhood center, with top national brands including Planet Fitness, Burlington & SKECHERS

Highly trafficked center drawing an estimated 7K+ visits daily and 2.6M+ annually, ranked as the most highly trafficked shopping center among similar centers in the market (Placer.ai 2024)

High visibility from 27K+ vehicles daily on Delsea Dr, 13K+ on S Parkway and 23K+ on Garden State Pkwy (Kalibrate 2018, 2022, 2018)

Strong daytime population of 13K+ within 3 miles, plus seasonal inflow due to proximity to Wildwood beaches and boardwalk