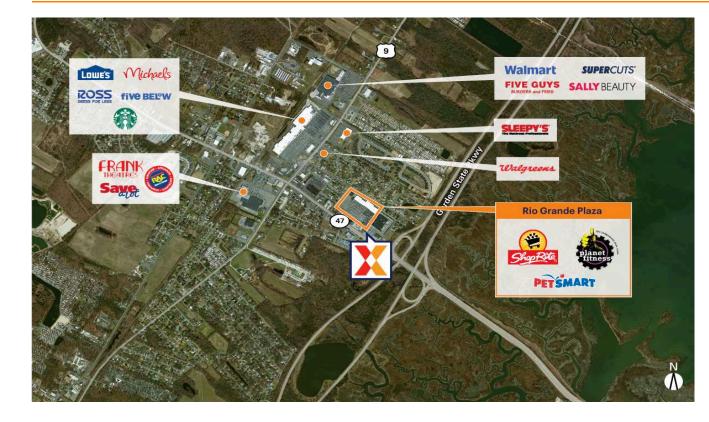

# **Rio Grande Plaza**

Atlantic City-Hammonton, NJ

39.0127, -74.87 1500 Route 47 South | Rio Grande, NJ 08242

ShopRite-anchored neighborhood center, with top national brands including Planet Fitness, Burlington & SKECHERS

Highly trafficked center drawing an estimated 7K+ visits daily and 2.6M+ annually, ranked as the most highly trafficked shopping center among similar centers in the market (Placer.ai 2024)

High visibility from 27K+ vehicles daily on Delsea Dr, 13K+ on S Parkway and 23K+ on Garden State Pkwy (Kalibrate 2018, 2022, 2018)

Strong daytime population of 13K+ within 3 miles, plus seasonal inflow due to proximity to Wildwood beaches and boardwalk