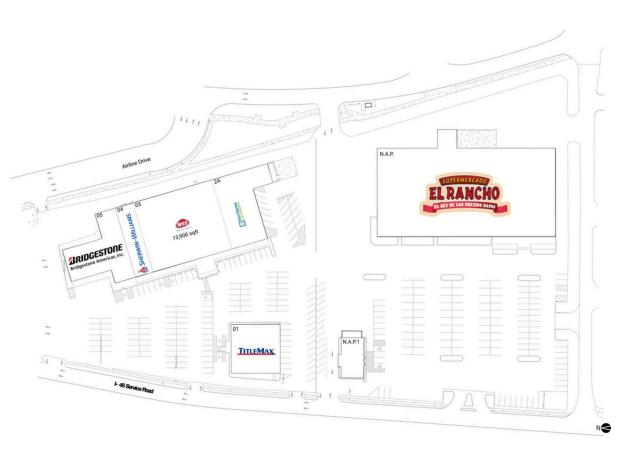

## **Current Retailers**

| N.A.P.  | El Rancho             | 0 SF      |
|---------|-----------------------|-----------|
| N.A.P.1 | Seafood Restaurant    | 0 SF      |
| 01      | TitleMax              | 6,400 SF  |
| 2A      | SpinXpress            | 7,500 SF  |
| 03      | WSS                   | 13,900 SF |
| 04      | Sherwin-Williams      | 3,450 SF  |
| 05      | Bridgestone/Firestone | 7,474 SF  |
|         |                       |           |