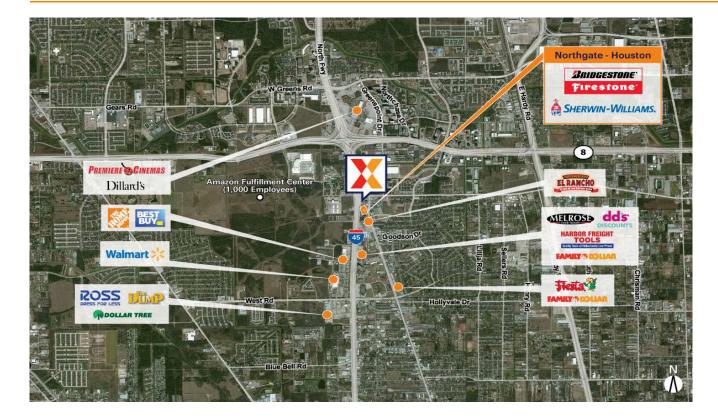

## **Northgate - Houston**

Houston-Pasadena-The Woodlands, TX

29.9293, -95.411 11318 North Fwy | Houston, TX 77037

| Demographics | 1 Mile   | 3 Mile   | 5 Mile   |
|--------------|----------|----------|----------|
| ***          | 16,264   | 105,320  | 286,797  |
| <b>^</b>     | 5,144    | 33,573   | 88,177   |
| \$           | \$38,547 | \$48,756 | \$56,859 |

Retail space for lease surrounded by a dense population of 105,000+ within 3 miles

Strategically located on I-45 Service Rd with visibility from 282,000+ VPD and across from the new 855,000 SF Amazon Fulfillment Center which will have more than 1,000 employees.

Strong lineup of national retailers including Firestone, Sherwin Williams and El Rancho

Located just 2 miles from George Bush International Airport