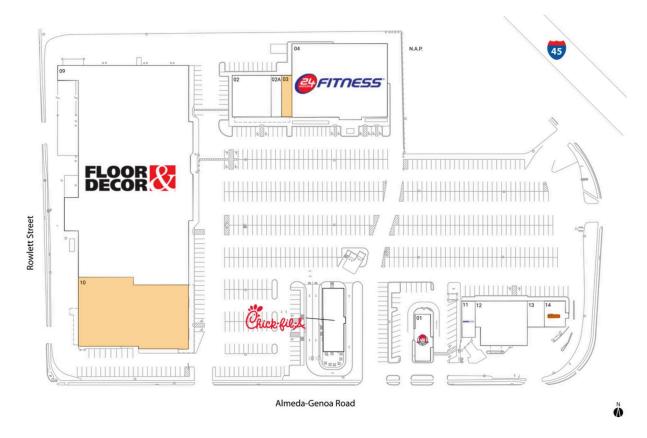

## **Available Space**

03 1,600 SF 10 25,708 SF

## **Current Retailers**

| N.A.P.  | N.A.P.                  | 0 SF      |
|---------|-------------------------|-----------|
| IV.A.F. | N.A.F.                  | 0.31      |
| 01      | Wendy's                 | 2,548 SF  |
| 02      | Foxx Beauty Supply      | 6,000 SF  |
| 02A     | Happy Dental            | 1,600 SF  |
| 04      | 24 Hour Fitness         | 35,800 SF |
| 09      | Floor & Decor           | 93,633 SF |
| 11      | Supercuts               | 1,750 SF  |
| 12      | Pancho's                | 7,500 SF  |
| 13      | General Joe's Chop Stix | 1,633 SF  |
| 14      | Pollo Campero           | 1,932 SF  |
| 15      | Chick-fil-A             | 5,000 SF  |
|         |                         |           |