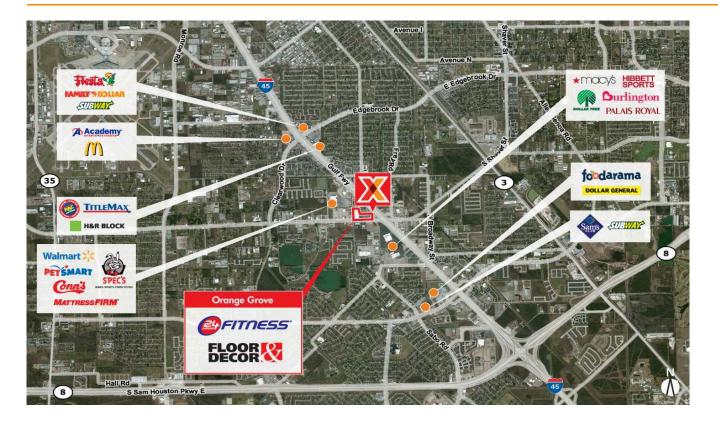

Anchored by 93,633 SF Floor & Décor

Located in a densely populated area of 130,000+ within a 3-mile radius

Just off I-45 with visibility from 200,000+ VPD

Strategically located across from 783,000 SF Almeda Mall, anchored by Macy's, Palais Royal and Burlington Coat Factory