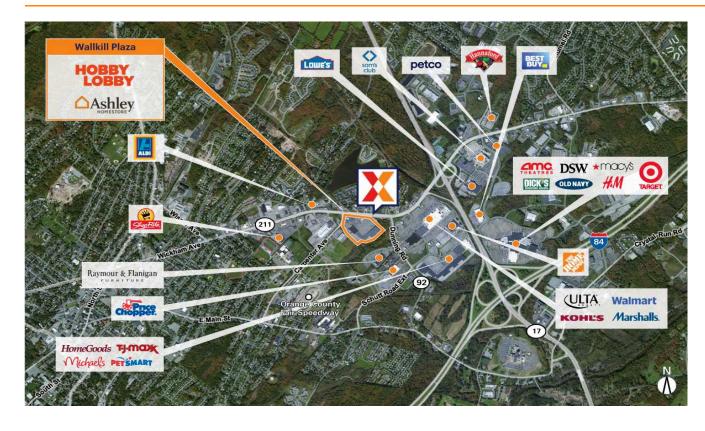

Anchored by a 56K Sq Ft Hobby Lobby, with other national brands including Sola Salon Studios, Citi Trends, WingStop and Texas Roadhouse

High visibility from 29,000 vehicles daily on Rte 211 (Kalibrate 2022) and easy regional accessibility provided by NY 17 and I-84, both within 1 mile

Strong daytime population of 72,300+ within 3 miles, including proximity to Orange Regional Medical Center/Garnet Health Medical Center with 383 beds (Dept of Homeland Security)

Within 1 mile of the 1.1M Sq Ft Galleria at Crystal Run, anchored by Macy's, JCPenney, Target & Dick's Sporting Goods