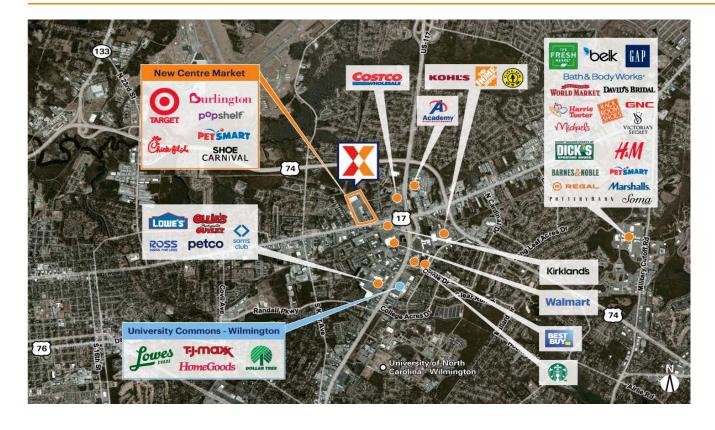

## **New Centre Market**

Wilmington, NC

34.2467, -77.8796 4711-4719 New Centre Drive | Wilmington, NC 28405

Center Size: 143,762 SF

| Demographics | 1 Mile   | 3 Mile   | 5 Mile   |
|--------------|----------|----------|----------|
| ***          | 8,480    | 62,100   | 143,342  |
| <b>^</b>     | 4,180    | 27,488   | 63,110   |
| \$           | \$61,391 | \$78,724 | \$96,980 |

Strong lineup of national retailers including Sportsman's Warehouse, Burlington Stores, PetSmart & Chick-fil-A, sharing a parking field with Target

Ranked as the market's most highly trafficked shopping center with 85K+ visits daily and 4.4M+ annually (Placer.ai 2024)

Located southeast of Raleigh, the center is easily accessible from I-40 with visibility from 32K+ vehicles daily on Market St and 19K+ vehicles/day on New Centre Dr (Kalibrate 2020, 2019)

Strong daytime population of 88K+ within a 3-mile radius

Close to UNC Wilmington with 13K+ students (Natl Center for Education Statistics 2023) and Wilmington International Airport with 335K+ passengers annually (FAA 2023)

## **Current Retailers**

| N.A.P. | Target                    | 0 SF     |
|--------|---------------------------|----------|
| 0001   | Sportsman's Warehouse     | 30,000 S |
| 0002   | Shoe Carnival             | 12,000 S |
| 0003   | pOpshelf                  | 9,600 SF |
| 0004   | Burlington                | 23,500 S |
| 0005   | PetSmart                  | 26,040 S |
| 0006   | Dollar Tree               | 12,000 S |
| 0007   | Supreme Nutrition         | 1,600 SF |
| 008/0  | DashMart                  | 5,400 SF |
| 0011   | Three Friends Coffee      | 1,600 SF |
| 0012   | Nails 4 U                 | 1,250 SF |
| 0013   | Buen Dia                  | 3,350 SF |
| 0015   | Sleep Chair Factory       | 1,600 SF |
| 0016   | United States Coast Guard | 2,000 SF |
| 0017   | Once Upon a Child         | 4,800 SF |
| 0018A  | Bonefish Grill            | 5,200 SF |
| 0019   | Chick-fil-A               | 3,822 SF |