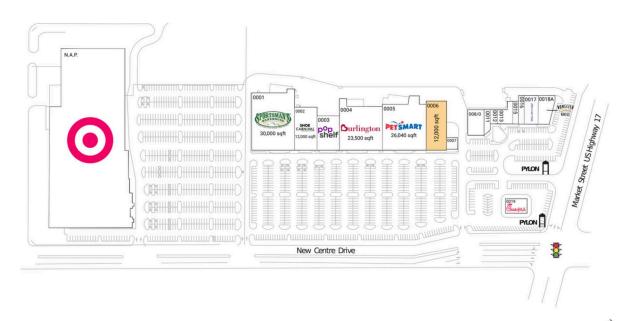

## Available Space

0006 12,000 SF

## **Current Retailers**

| N.A.P. | Target                    | 0 SF      |
|--------|---------------------------|-----------|
| 0001   | Sportsman's Warehouse     | 30,000 SI |
| 0002   | Shoe Carnival             | 12,000 SI |
| 0003   | pOpshelf                  | 9,600 SF  |
| 0004   | Burlington                | 23,500 SI |
| 0005   | PetSmart                  | 26,040 SI |
| 0007   | Supreme Nutrition         | 1,600 SF  |
| 008/0  | DashMart                  | 5,400 SF  |
| 0011   | Three Friends Coffee      | 1,600 SF  |
| 0012   | Nails 4 U                 | 1,250 SF  |
| 0013   | Buen Dia                  | 3,350 SF  |
| 0015   | Sleep Chair Factory       | 1,600 SF  |
| 0016   | United States Coast Guard | 2,000 SF  |
| 0017   | Once Upon a Child         | 4,800 SF  |
| 0018A  | Bonefish Grill            | 5,200 SF  |
| 0019   | Chick-fil-A               | 3,822 SF  |
|        |                           |           |