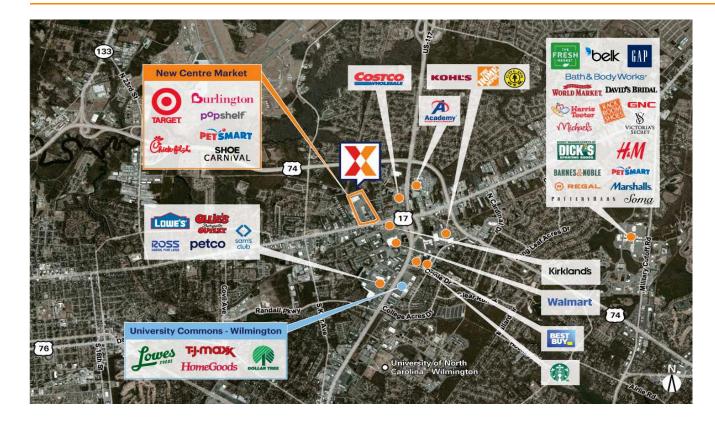

Strong lineup of national retailers including Sportsman's Warehouse, Burlington Stores, PetSmart & Chick-fil-A, sharing a parking field with Target

Ranked as the market's most highly trafficked shopping center with 85K+ visits daily and 4.4M+ annually (Placer.ai 2024)

Located southeast of Raleigh, the center is easily accessible from I-40 with visibility from 32K+ vehicles daily on Market St and 19K+ vehicles/day on New Centre Dr (Kalibrate 2020, 2019)

Strong daytime population of 88K+ within a 3-mile radius

Close to UNC Wilmington with 13K+ students (Natl Center for Education Statistics 2023) and Wilmington International Airport with 335K+ passengers annually (FAA 2023)