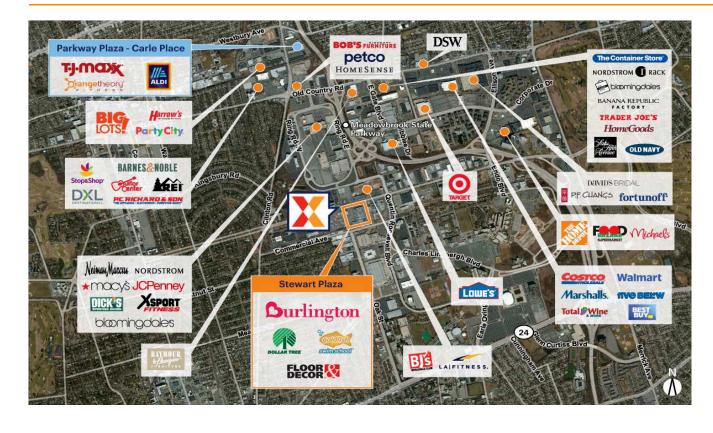

Anchored by the most visited Floor & Décor in the state, Burlington Stores and top national tenants including Phenix Salon Suites, Massage Envy, European Wax Center, Goldfish Swim School and Stretch Lab

Surrounded by a dense population of 201,100+ with an average household income of \$158,600+ within 3 miles

Located adjacent to 2.4M Sq Ft Roosevelt Field, a super-regional mall anchored by Macy's, Bloomingdale's, Nordstrom, Neiman Marcus, JCPenney, Dick's Sporting Goods and Primark (Center XY 2024)

Close proximity to Hofstra University, Adelphi University and Nassau Community College with a combined enrollment of 31,900 students (NCES 2023) with a daytime population of 303,600+ within 3 miles

High visibility to 39,000 vehicles daily on Stewart