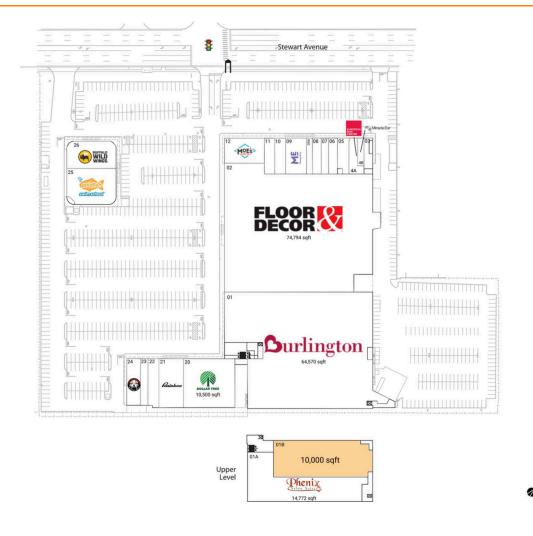

## **Available Space**

01B 10,000 SF

## **Current Retailers**

| 01<br>01A | Burlington<br>Phenix Salon Suites         | 64,570 SF<br>14,772 SF |
|-----------|-------------------------------------------|------------------------|
| 02        | Floor & Decor                             | 74,794 SF              |
| 03<br>4A  | Great Wall Restaurant European Wax Center | 695 SF<br>1,500 SF     |
| 4B        | Miracle-Ear                               | 800 SF                 |
| 05        | Young Chefs Academy                       | 1,615 SF               |
| 06        | StretchLab                                | 1,414 SF               |
| 07        | Empire Nutrition                          | 1,095 SF               |
| 80        | Brooklyn Dumpling Shop                    | 1,312 SF               |
| 09        | Massage Envy                              | 3,100 SF               |
| 09A       | Boba Baar                                 | 900 SF                 |
| 10        | Pizza Supreme                             | 1,600 SF               |
| 11        | Energy Fuel                               | 1,544 SF               |
| 12        | Moe's Southwest Grill                     | 4,000 SF               |
| 20        | Dollar Tree                               | 10,500 SF              |
| 21        | Rainbow                                   | 5,000 SF               |
| 22        | R Concept Nails & Spa                     | 2,000 SF               |
| 23        | Vision World                              | 1,481 SF               |
| 24        | Tiger Schulmann's Mixed Martial Arts      | 2,617 SF               |
| 25        | Goldfish Swim School                      | 7,084 SF               |
| 26        | Buffalo Wild Wings                        | 5,500 SF               |
|           |                                           |                        |