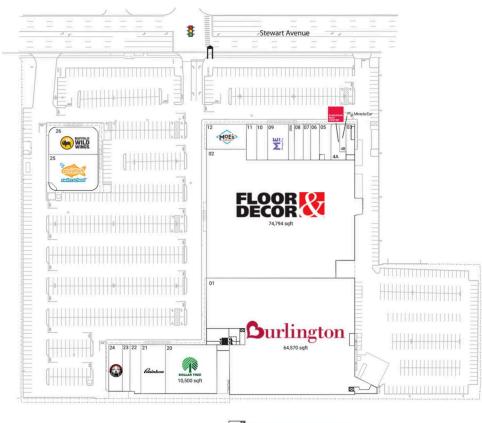

#### **Available Space**

| 01B                                                                                                                                | 10                                                                                                                                                                                                                                                                                                                                                                                                                                                | 0,000 SF |                                                                                                                                                                                                                                                                      |
|------------------------------------------------------------------------------------------------------------------------------------|---------------------------------------------------------------------------------------------------------------------------------------------------------------------------------------------------------------------------------------------------------------------------------------------------------------------------------------------------------------------------------------------------------------------------------------------------|----------|----------------------------------------------------------------------------------------------------------------------------------------------------------------------------------------------------------------------------------------------------------------------|
| Curre                                                                                                                              | nt Retailers                                                                                                                                                                                                                                                                                                                                                                                                                                      |          |                                                                                                                                                                                                                                                                      |
| 01<br>01A<br>02<br>03<br>4A<br>4B<br>05<br>06<br>07<br>08<br>09<br>09A<br>10<br>11<br>12<br>20<br>21<br>22<br>23<br>24<br>25<br>26 | Burlington<br>Phenix Salon Suites<br>Floor & Decor<br>Great Wall Restaurant<br>European Wax Center<br>Miracle-Ear<br>Young Chefs Academy<br>StretchLab<br>Empire Nutrition<br>Brooklyn Dumpling Shop<br>Massage Envy<br>Boba Baar<br>Pizza Supreme<br>Energy Fuel<br>Moe's Southwest Grill<br>Dollar Tree<br>Rainbow<br>R Concept Nails & Spa<br>Vision World<br>Tiger Schulmann's Mixed Martial Ar<br>Goldfish Swim School<br>Buffalo Wild Wings | ts       | 64,570 SF<br>14,772 SF<br>74,794 SF<br>695 SF<br>1,500 SF<br>1,615 SF<br>1,414 SF<br>1,095 SF<br>1,312 SF<br>3,100 SF<br>900 SF<br>1,500 SF<br>1,544 SF<br>4,000 SF<br>10,500 SF<br>2,000 SF<br>2,000 SF<br>2,000 SF<br>1,481 SF<br>2,617 SF<br>7,084 SF<br>5,500 SF |