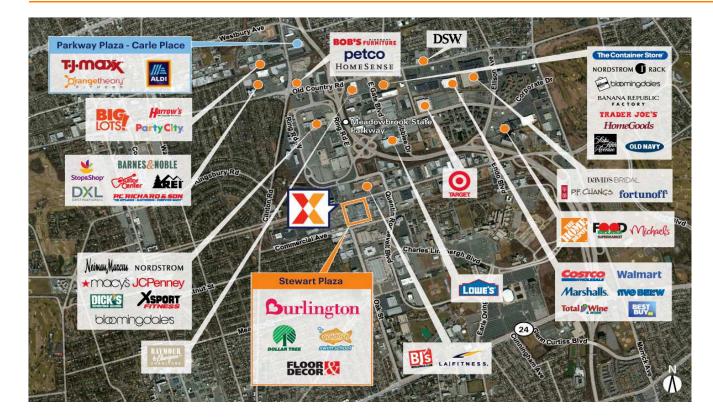

Surrounded by a dense population of 201,100+ with an average household income of \$158,600+ within 3 miles

Located adjacent to 2.4M Sq Ft Roosevelt Field, a super-regional mall anchored by Macy's, Bloomingdale's, Nordstrom, Neiman Marcus, JCPenney, Dick's Sporting Goods and Primark (Center XY 2024)

Close proximity to Hofstra University, Adelphi University and Nassau Community College with a combined enrollment of 31,900 students (NCES 2023) with a daytime population of 303,600+ within 3 miles

High visibility to 39,000 vehicles daily on Stewart