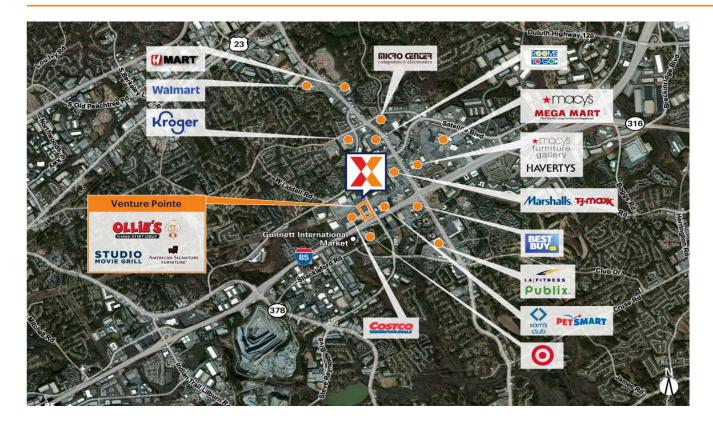

Power center located in one of Gwinnett County's major retail nodes at the intersection of I-85 and Steve Reynolds Blvd with convenient access and visibility from a diverging diamond interchange

Surrounded by a dense population of 98K+ within a 3-mile radius

Adjacent to major national retailers, including Costco and Sam's Club, and proximity to Gwinnett Place Mall which is to be redeveloped by the Gwinnett County Urban Redevelopment Agency