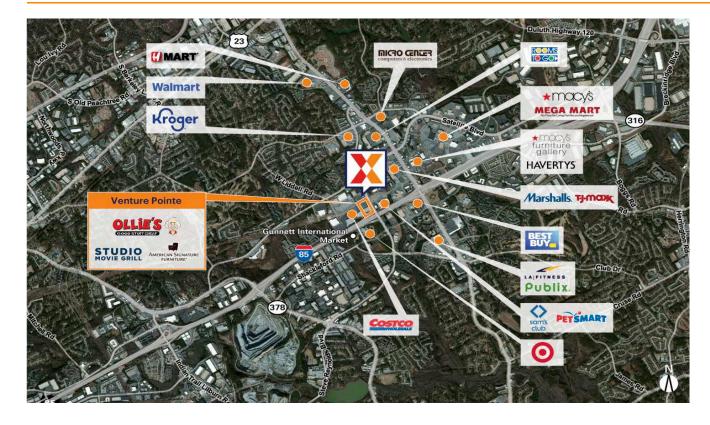

Power center located in one of Gwinnett County's major retail nodes at the intersection of I-85 and Steve Reynolds Blvd with convenient access and visibility from a diverging diamond interchange

Surrounded by a dense population of 98K+ within a 3-mile radius

Adjacent to major national retailers, including Costco and Sam's Club, and proximity to Gwinnett Place Mall which is to be redeveloped by the Gwinnett County Urban Redevelopment Agency