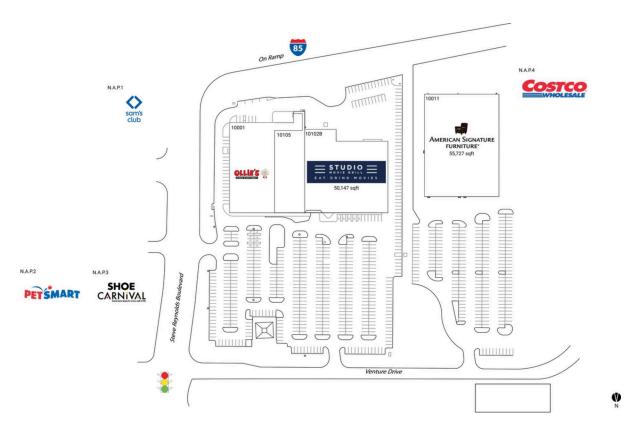

#### **Current Retailers**

| N.A.P.1 | Sam's Club                   | 0 SF      |
|---------|------------------------------|-----------|
| N.A.P.2 | PetSmart                     | 0 SF      |
| N.A.P.3 | Shoe Carnival                | 0 SF      |
| N.A.P.4 | Costco                       | 0 SF      |
| 10001   | Ollie's                      | 32,255 SF |
| 10011   | American Signature Furniture | 55,727 SF |
| 10102B  | Studio Movie Grill           | 50,147 SF |
| 10105   | Lux Lighting                 | 17,043 SF |