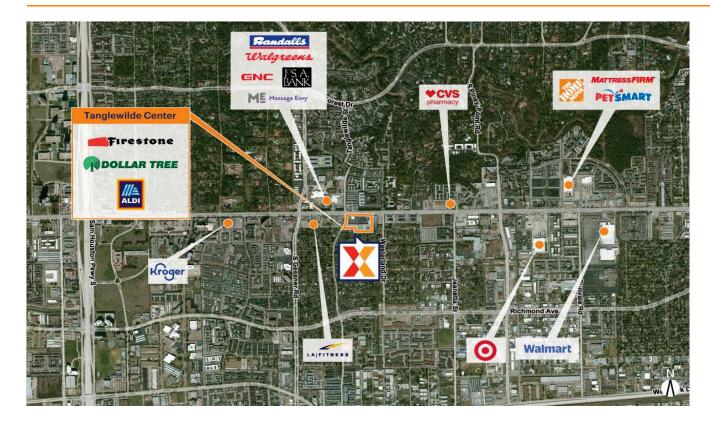

ALDI-anchored center with strong lineup of national and local retailers including Dollar Tree, WeGotSoccer, Firestone & Houston Jewelry

High visibility from 66K+ vehicles daily on Westheimer Rd and 28K+ vehicles daily on S Gessner Rd (Kalibrate 2022)

Surrounded by a dense population of 203K+ within a 3-mile radius, plus center is in one of the densest retail corridors in Houston with convenient access to Sam Houston Tollway & Westpark Tollway

Highly educated trade area with 41% having a college education within 3 miles

Proximity to The Galleria (2.4M Sq Ft), the largest mall in Texas, with 3.9M annual visitors (Palcer.ai 2024)