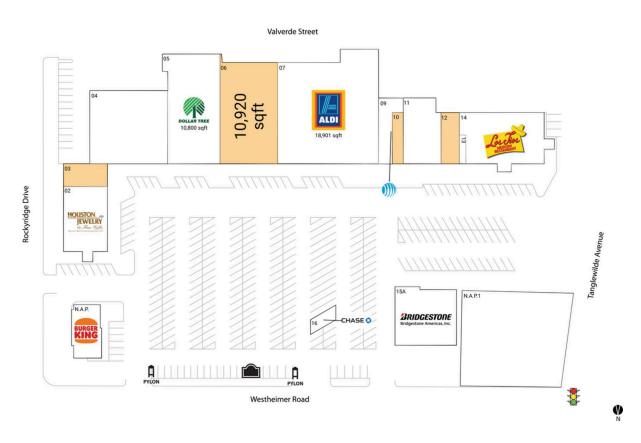

# **Tanglewilde Center**

Houston-Pasadena-The Woodlands, TX

| 03 | 1,800 SF  |
|----|-----------|
| 06 | 10,920 SF |
| 10 | 1,050 SF  |
| 12 | 1,750 SF  |

### **Current Retailers**

| N.A.P.  | Burger King              | 3.124 SF  |
|---------|--------------------------|-----------|
|         | 5 5                      | - / -     |
| N.A.P.1 | N.A.P.                   | 0 SF      |
| 02      | Houston Jewelry          | 5,600 SF  |
| 04      | WeGotSoccer              | 10,700 SF |
| 05      | Dollar Tree              | 10,800 SF |
| 07      | ALDI                     | 18,901 SF |
| 09      | AT&T                     | 1,917 SF  |
| 11      | Hayat Cafe               | 4,500 SF  |
| 13      | SOI Brow Threading Salon | 630 SF    |
| 14      | Los Tios                 | 7,980 SF  |
| 15A     | Bridgestone/Firestone    | 6,075 SF  |
| 16      | Chase ATM                | 720 SF    |