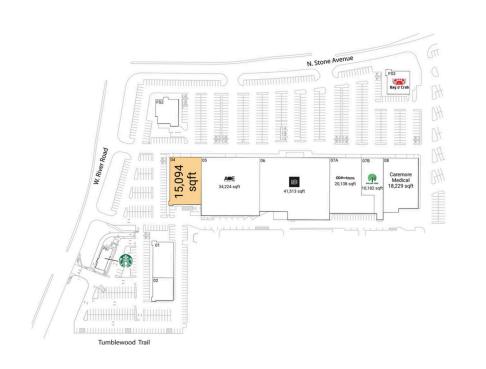

### **Available Space**

| 04 1                                                              |                                                                                                                                                                                        | .5,094 SF                                                                                                            |  |
|-------------------------------------------------------------------|----------------------------------------------------------------------------------------------------------------------------------------------------------------------------------------|----------------------------------------------------------------------------------------------------------------------|--|
| Current Retailers                                                 |                                                                                                                                                                                        |                                                                                                                      |  |
| FS1<br>FS2<br>FS3<br>N.A.P.<br>01<br>02<br>05<br>06<br>07A<br>07B | Starbucks<br>Scordato's Pizzeria<br>Bag O' Crab<br>Sam's Club<br>Asian 1 Buffet<br>Crossfit 646<br>Ace Pickleball Club<br>Defy Tucson<br>Bookmans Entertainment Exchang<br>Dollar Tree | 2,200 SF<br>5,997 SF<br>5,665 SF<br>0 SF<br>7,976 SF<br>4,132 SF<br>34,224 SF<br>41,513 SF<br>20,138 SF<br>10,182 SF |  |
| 08                                                                | Caremore Medical                                                                                                                                                                       | 18,229 SF                                                                                                            |  |