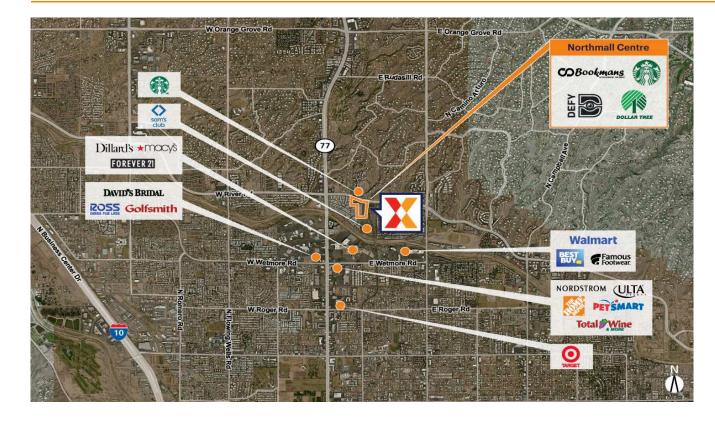

Sam's Club anchored center with top national retailers drawing an estimated 4.4M+ annual visits (Placer.ai 2024)

Surrounded by a dense population of 94K+ within 3-miles

Strategically located in close proximity to 1.3MM SF Tucson Mall

High visibility from 33K+ VPD on River Rd and 33K+VPD on North Oracle Rd (Kalibrate, 2021)