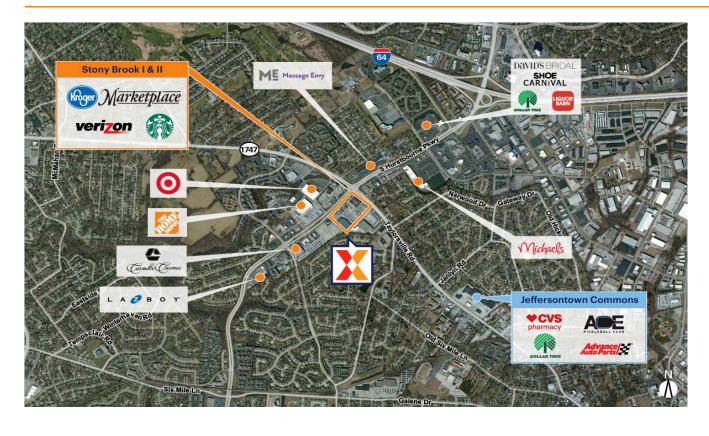

Highly trafficked center with Kroger drawing an estimated 10,400 visits/day and 3.8M+ visits/year (based on Creditntell)

Located at the busy intersection of Hurstborne Pkwy and Taylorsville Rd with easy access to I-64 with visibility from 50,000+ vehicles daily

Surrounded by a dense population of 92,000+ with an average household income of \$88,000+ within 3 miles

Strong lineup of national retailers including GNC, Starbucks Coffee Company & Wild Eggs.