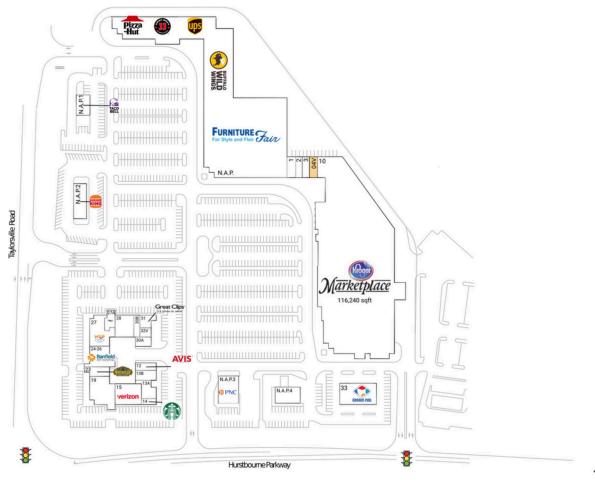

## **Available Space**

04V 945 SF

## **Current Retailers**

| N.A.P. N.A.P.1 N.A.P.2 N.A.P.3 N.A.P.4 N.A.P.5 N.A.P.6 N.A.P.7 N.A.P.8 1 2 3 10 12 13A 13B 14 15 19 23 24-26 27 27A 28 30A 30B 31 | Taco Bell Burger King PNC Bank Beverage Warehouse Buffalo Wild Wings The UPS Store Jimmy John's Pizza Hut Hela-do Feliz Happy China Hai Max Pet Grooming Kroger Marketplace Avis Hotworx Pizza Twist Starbucks Verizon Wireless Shogun Japanese Steakhous Potbelly Sandwich Shops Banfield Pet Hospital Wild Eggs Game X Change Sankalp Employ Bridge New Warm Reflexology Great Clips | 2,437 SF<br>3,749 SF<br>4,860 SF<br>1,916 SF<br>3,482 SF<br>1,400 SF<br>1,200 SF<br>1,299 SF |
|-----------------------------------------------------------------------------------------------------------------------------------|----------------------------------------------------------------------------------------------------------------------------------------------------------------------------------------------------------------------------------------------------------------------------------------------------------------------------------------------------------------------------------------|----------------------------------------------------------------------------------------------|
|                                                                                                                                   |                                                                                                                                                                                                                                                                                                                                                                                        | ,                                                                                            |
|                                                                                                                                   |                                                                                                                                                                                                                                                                                                                                                                                        |                                                                                              |