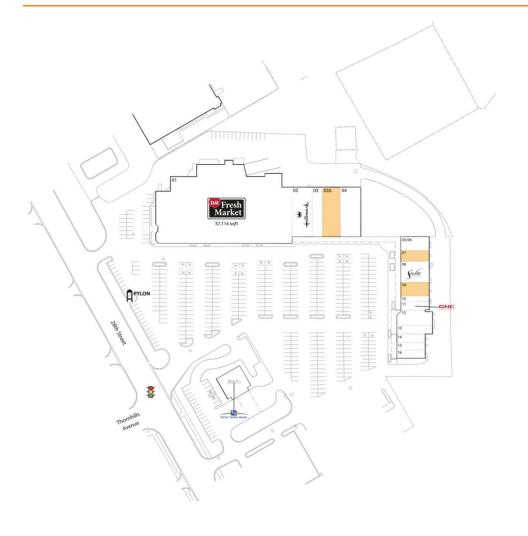

### **Available Space**

| 03A | 5,955 SF |
|-----|----------|
| 07  | 1,391 SF |
| 09  | 1.754 SF |

#### **Current Retailers**

| NAD    | Fifth Third Dank                   | ٥.        |
|--------|------------------------------------|-----------|
| N.A.P. | Fifth Third Bank                   | 0 SF      |
| 01     | D&W Fresh Market                   | 57,114 SF |
| 02     | Hallmark                           | 6,000 SF  |
| 03     | Limitless Chiropractic             | 1,844 SF  |
| 04     | Your Pets Naturally                | 6,250 SF  |
| 05/06  | Bodybar Pilates                    | 2,514 SF  |
| 80     | Sola Salon                         | 4,460 SF  |
| 10     | T & N Nails                        | 1,052 SF  |
| 11     | GNC                                | 1,328 SF  |
| 12     | Karate Built Grand Rapid           | 3,322 SF  |
| 13     | Splash & Dash Groomerie & Boutique | 1,760 SF  |
| 14     | Warhammer                          | 1,391 SF  |
| 15     | All Star Driver Education          | 1.391 SF  |
| 16     | Pit Stop Catering                  | 1,355 SF  |
|        |                                    |           |