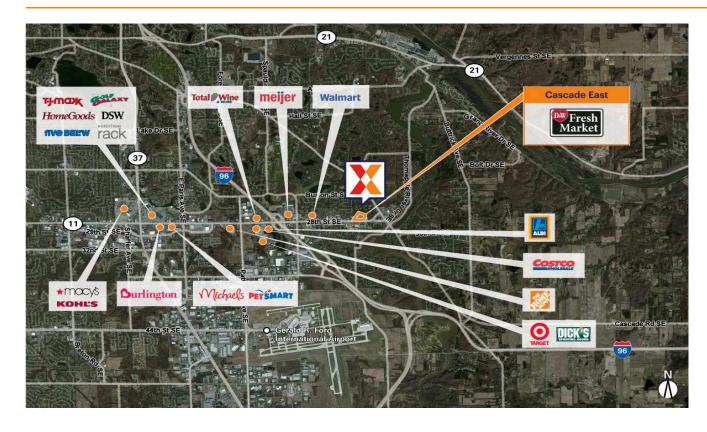

Anchored by 57,114 Sq Ft upscale grocery store, D&W Fresh Market, serves the affluent communities of Cascade, East Grand Rapids & Ada, with an average household income of \$170K+ within 3 miles

Surrounded by a highly educated population, with 66% college-educated within 3 miles

High visibility from 15K+ vehicles daily on Thornhills Ave and 17K+ on 28th St (Kalibrate 2021)

Proven tenant stability with more than 29% of tenants maintaining their lease for 11+ years