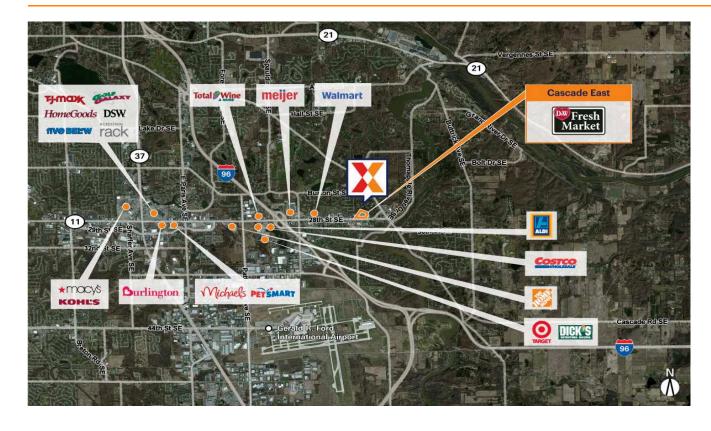

Anchored by 57,114 Sq Ft upscale grocery store, D&W Fresh Market, serves the affluent communities of Cascade, East Grand Rapids & Ada, with an average household income of \$170K+ within 3 miles

Surrounded by a highly educated population, with 66% college-educated within 3 miles

High visibility from 15K+ vehicles daily on Thornhills Ave and 17K+ on 28th St (Kalibrate 2021)

Proven tenant stability with more than 29% of tenants maintaining their lease for 11+ years