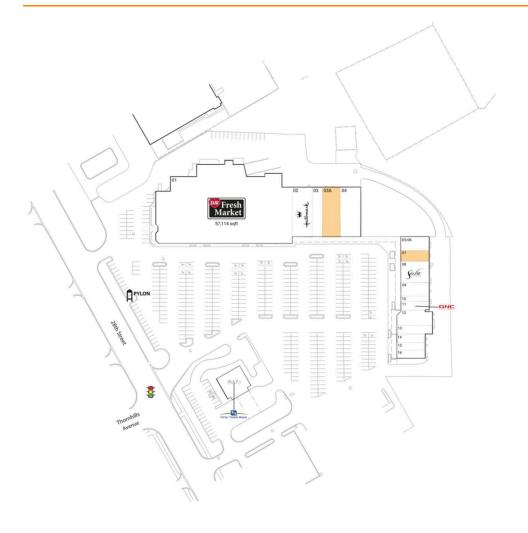

### **Available Space**

| 03A | 5,955 SF |
|-----|----------|
| 07  | 1,391 SF |

#### **Current Retailers**

| 0 SF<br>57.114 SF |
|-------------------|
| 57.114 SF         |
|                   |
| 6,000 SF          |
| 1,844 SF          |
| 6,250 SF          |
| 2,514 SF          |
| 4,460 SF          |
| 1,754 SF          |
| 1,052 SF          |
| 1,328 SF          |
| 3,322 SF          |
| 1,760 SF          |
| 1,391 SF          |
| 1,391 SF          |
| 1,355 SF          |
|                   |