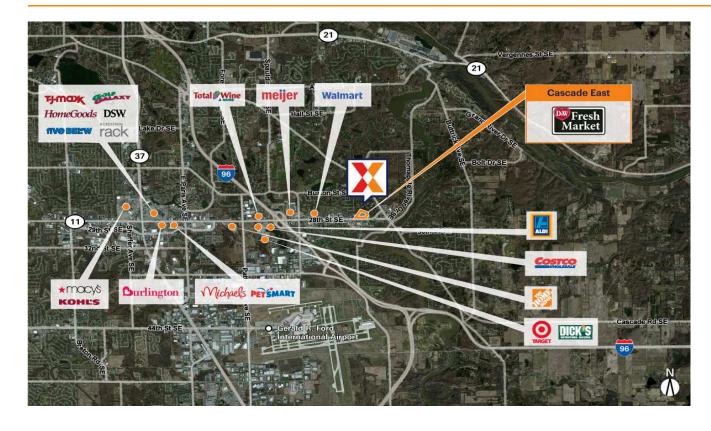

# **Cascade East**

Grand Rapids-Wyoming-Kentwood, MI

42.9143, -85.5085 6425-6479 East 28th Street | Grand Rapids, MI 49546

Center Size: 99,529 SF

| Demographics | 1 Mile    | 3 Mile    | 5 Mile    |
|--------------|-----------|-----------|-----------|
| ***          | 5,158     | 27,423    | 69,475    |
| <b>^</b>     | 2,079     | 10,305    | 26,233    |
| \$           | \$147,667 | \$169,512 | \$146,818 |

Anchored by 57,114 Sq Ft upscale grocery store, D&W Fresh Market, serves the affluent communities of Cascade, East Grand Rapids & Ada, with an average household income of \$170K+ within 3 miles

Surrounded by a highly educated population, with 66% college-educated within 3 miles

High visibility from 15K+ vehicles daily on Thornhills Ave and 17K+ on 28th St (Kalibrate 2021)

Proven tenant stability with more than 29% of tenants maintaining their lease for 11+ years