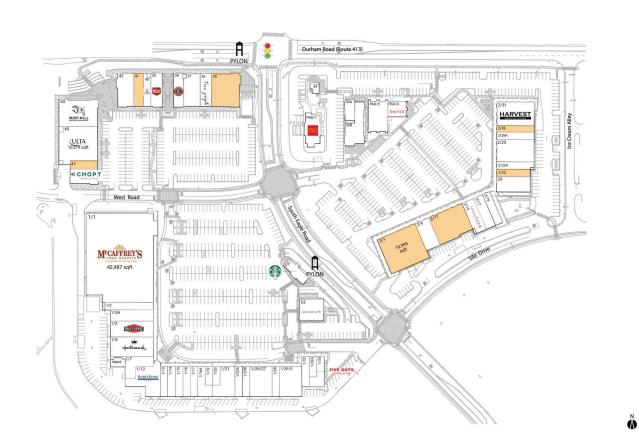

#### Available Space

| 2/1  | 10,995 SF |
|------|-----------|
| 2/11 | 7,684 SF  |
| 2/22 | 1,824 SF  |
| 2/28 | 1,812 SF  |
| 35   | 6,748 SF  |
| 41   | 2,326 SF  |
| 47   | 1,458 SF  |
|      |           |

### **Current Retailers**

| FS1      | Starbucks        | 1,925 SF  |             | Hallmark          |           |
|----------|------------------|-----------|-------------|-------------------|-----------|
| PAD/1    | Wells Fargo      | 3,500 SF  | 1/7         | School of Rock    | 2,700 SF  |
| PAD/4    | Barre3           | 2,643 SF  | 2/15        | Learning Express  | 2,918 SF  |
| PAD/5    | Premier Urgent   | 3,500 SF  | 2/17        | F45 Training      | 2,250 SF  |
|          | Care             |           | 2/19        | Newtown           | 1,842 SF  |
| L/1      | McCaffrey's Food | 42,487 SF |             | Bookshop          |           |
|          | Markets          |           | 2/22A       | Rittenhouse       | 1,975 SF  |
| ./12     | Hand & Stone     | 5,456 SF  |             | Home              |           |
|          | Massage & Facial |           | 2/25        | Party Fair        | 6,031 SF  |
|          | Spa              |           | 2/28A       | The Smile         | 2,018 SF  |
| 1/13     | MyEyeDr.         | 1,472 SF  |             | Company           |           |
| L/14     | European Wax     | 1,787 SF  | 2/31        | Harvest Seasonal  | 6,425 SF  |
|          | Center           |           |             | Grill             |           |
| 1/15     | Nothing Bundt    | 1,630 SF  | 2/9         | KO Modern         | 3,210 SF  |
| Cakes    | Cakes            |           |             | Korean Cuisine    |           |
| /16      | Head Over Heels  | 1,634 SF  | 29          | Turning Point     | 3,713 SF  |
| Boutique |                  | 36        | Free People | 2,661 SF          |           |
| ./16A    | Beyond Nails     | 2,279 SF  | 37          | lululemon Pop Up  | 3,873 SF  |
| L/17     | Fuze Barber Shop | 1,644 SF  | 38          | Chipotle Mexican  | 2,427 SF  |
| /19      | Naked Chocolate  | 1,023 SF  |             | Grill             |           |
| L/2      | Valley Cleaners  | 2,680 SF  | 39          | MOD Super Fast    | 2,804 SF  |
| L/20     | Factory Donuts   | 1,023 SF  |             | Pizza             |           |
| ./21     | Trinity Rehab    | 3,866 SF  | 40          | Crumbl Cookies    | 1,620 SF  |
| L/23A    | Sweet P Boutique | 1,628 SF  | 42          | Bomba Tacos &     | 3,990 SF  |
| L/23B    | The Halal Guys   | 1,636 SF  |             | Rum               |           |
| /26/27   | Dogs & Cats Rule | 4,890 SF  | 43          | Iron Hill Brewery | 7,796 SF  |
| L/28     | Vital Strength   | 1,626 SF  | 45          | Ulta Beauty       | 10,219 SF |
|          | Nutrition        |           | 48          | Chopt             | 2,500 SF  |
| 1/29-31  | Oishi Japanese   | 4,855 SF  | 49          | Nina's Waffles &  | 600 SF    |
|          | Restaurant       |           |             | Ice Cream         |           |
| 1/3      | Rally House      | 5,000 SF  | 50A         | Playa Bowls       | 1,475 SF  |
| L/32     | Adorn Me         | 1,650 SF  | 50B         | La Chele Medical  | 4,497 SF  |
| L/32A    | Lash Lounge      | 1,105 SF  |             | Aesthetics        |           |
| 1/33     | Five Guys        | 2,300 SF  | 53          | Bank of America   | 3,700 SF  |
| 1/3A     | Island Sun       | 3,452 SF  |             |                   |           |
|          | Tanning          |           |             |                   |           |
|          |                  |           |             |                   |           |