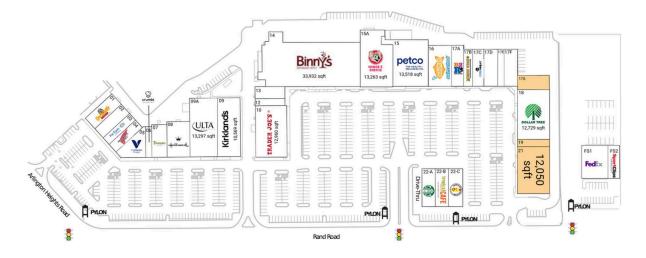

### **Available Space**

| 17G | 3,418 SF  |
|-----|-----------|
| 19  | 1,800 SF  |
| 21  | 12,050 SF |

#### **Current Retailers**

| FS1<br>FS2<br>01<br>02<br>03<br>04<br>05<br>06<br>07<br>08<br>09<br>09A<br>10<br>12<br>13<br>14<br>15<br>15A<br>16<br>17A<br>17B<br>17C<br>17D<br>17E<br>17F<br>18<br>22-A<br>22-B | FedEx<br>Sport Clips<br>Arlington Heights Garibaldi's<br>Fyzical Therapy & Balance Centers<br>For Eyes Optical<br>Red Wing Shoes<br>The Vitamin Shoppe<br>Crumbl Cookies<br>Panera Bread<br>Hallmark<br>Kirkland's<br>Ulta Beauty<br>Trader Joe's<br>Options Medical Weight Loss<br>Life Source<br>Binny's Beverage Depot<br>Petco<br>Chuck E. Cheese's<br>Goldfish Swim School<br>Bach to Rock<br>Which Wich<br>Code Ninjas<br>D1 Fitness Training<br>Pho Spot 102<br>312 Nails<br>Dollar Tree<br>Starbucks<br>Tropical Smoothie Cafe | 4,320 SF<br>1,440 SF<br>4,000 SF<br>2,500 SF<br>2,338 SF<br>2,338 SF<br>1,417 SF<br>4,000 SF<br>6,500 SF<br>10,569 SF<br>13,297 SF<br>12,960 SF<br>1,700 SF<br>2,832 SF<br>33,932 SF<br>13,518 SF<br>8,336 SF<br>2,890 SF<br>2,000 SF<br>4,000 SF |
|------------------------------------------------------------------------------------------------------------------------------------------------------------------------------------|----------------------------------------------------------------------------------------------------------------------------------------------------------------------------------------------------------------------------------------------------------------------------------------------------------------------------------------------------------------------------------------------------------------------------------------------------------------------------------------------------------------------------------------|---------------------------------------------------------------------------------------------------------------------------------------------------------------------------------------------------------------------------------------------------------------------------------------------------------------------------------------------------------------------------------------------------------------------------------------|
| 22-C                                                                                                                                                                               | Dave's Hot Chicken                                                                                                                                                                                                                                                                                                                                                                                                                                                                                                                     | 2,201 SF                                                                                                                                                                                                                                                                                                                                                                                                                              |