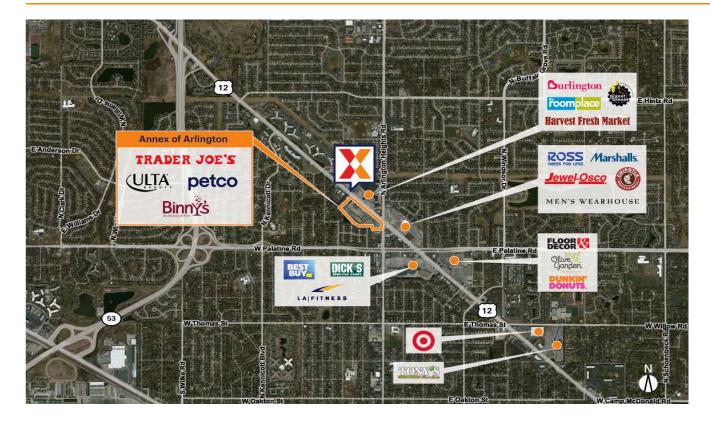

# **Annex of Arlington**

Chicago-Naperville-Elgin, IL-IN

42.1135, -87.9834 1-115 West Rand Road | Arlington Heights, IL 60004

Center Size: 199,663 SF

| Demographics | 1 Mile    | 3 Mile    | 5 Mile    |
|--------------|-----------|-----------|-----------|
| ***          | 14,277    | 137,060   | 319,524   |
| <b>A</b>     | 5,241     | 54,556    | 126,706   |
| \$           | \$164,225 | \$131,141 | \$133,477 |

Diverse mix of best-in-class regional and national tenants including Trader Joe's, Ulta Beauty, Petco & Binny's Beverage Depot, drawing an estimated 8K+ visits daily and 3M+ annually (Placer.ai 2024)

Surrounded by an affluent, dense population of 137K+ residents with an average household income of \$131K+ within 3 miles

Excellent visibility with four access points (including a signalized entrance), with 38K+ vehicles daily on Palatine Rd, 24K+ on Arlington Heights Rd and 24K+ on US-12 (Kalibrate 2021)