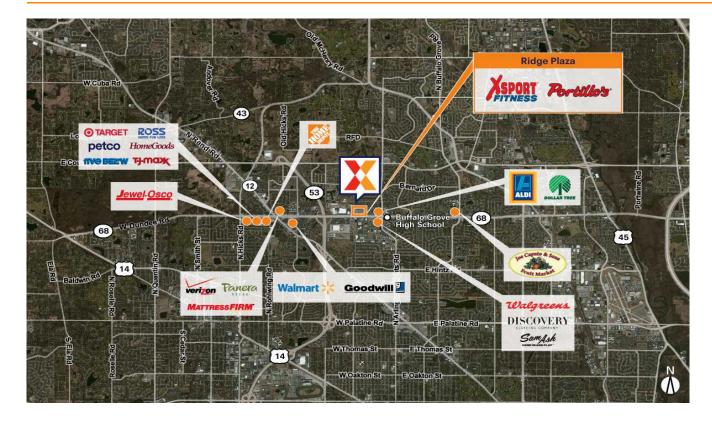

Strong lineup of regional and national retailers including XSport Fitness

Highly visible commercial center from 28,000+ VPD on Dundee Rd

Surrounded by dense population of 128,000+ with an average household income of \$113,000+ within a 3-mile radius

Located only  $\frac{1}{4}$  mile from Buffalo Grove High School with 2,000+ students

Anchor, small shop and outparcel space available