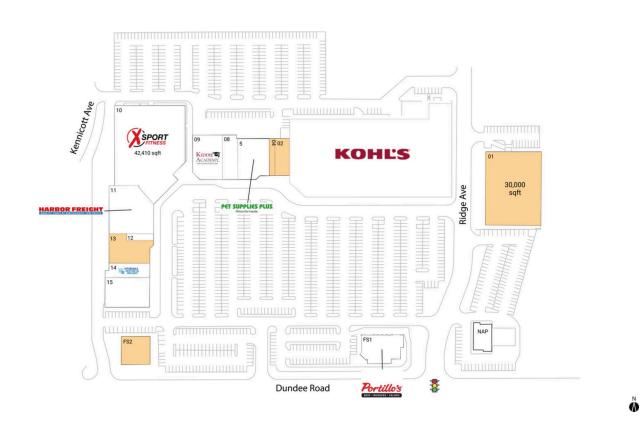

## Available Space

| FS2 | 6,000 SF  |
|-----|-----------|
| 01  | 30,000 SF |
| 02  | 4,057 SF  |
| 04  | 1,530 SF  |
| 13  | 7,838 SF  |
|     |           |

#### **Current Retailers**

| FS1   | Portillo's                     | 7,930 SF  |
|-------|--------------------------------|-----------|
| N.A.P | Kohl's                         | 0 SF      |
| 5     | Pet Supplies Plus              | 8,470 SF  |
| 08    | Rok Bon Ki Steakhouse          | 4,902 SF  |
| 09    | Kiddie Academy                 | 9,400 SF  |
| 10    | XSport Fitness                 | 42,410 SF |
| 11    | Harbor Freight                 | 13,740 SF |
| 12    | Hair Line                      | 1,313 SF  |
| 14    | Affordable Dentures & Implants | 4,453 SF  |
| 15    | Swadeshi                       | 9,600 SF  |
|       |                                |           |