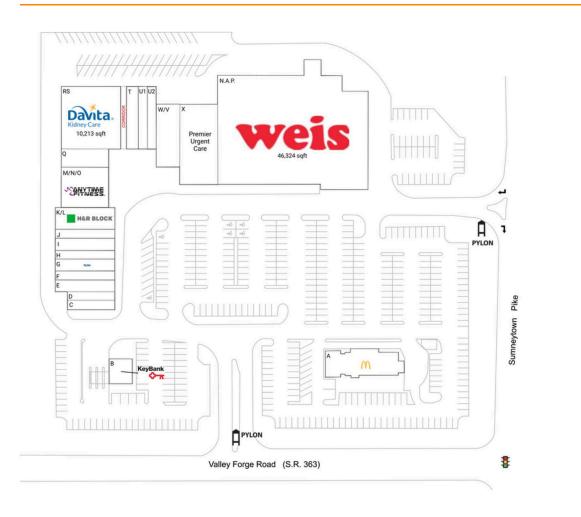

#### **Current Retailers**

| A      | McDonald's                 | 3,600 SF  |
|--------|----------------------------|-----------|
| В      | KeyBank                    | 2,560 SF  |
| С      | Dairy Queen                | 1,260 SF  |
| D      | Nail Salon                 | 1,200 SF  |
| E      | Italian Delites            | 2,000 SF  |
| F      | Scenthound                 | 1,500 SF  |
| G      | Sterling Optical           | 2,000 SF  |
| Н      | Hair Cuttery               | 1,500 SF  |
| I      | Oki Sushi                  | 2,000 SF  |
| J      | Juice Pod                  | 1,500 SF  |
| K/L    | H&R Block                  | 3,326 SF  |
| M/N/O  | Anytime Fitness            | 5,300 SF  |
| N.A.P. | Weis Markets               | 46,324 SF |
| Q      | Coastline Academy          | 2,540 SF  |
| RS     | DaVita Dialysis            | 10,213 SF |
| Т      | Abacus Chinese Restaurant  | 2,100 SF  |
| U1     | Tanning Salon              | 1,601 SF  |
| U2     | Flair Cleaners Day Cleaner | 1,575 SF  |
| W/V    | AmeriKick                  | 4,115 SF  |
| Х      | Premier Urgent Care        | 8,468 SF  |
|        |                            |           |