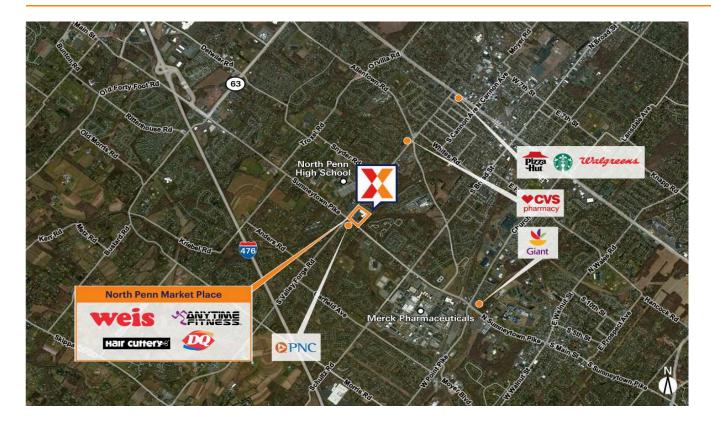

Well-established center anchored by Weis Markets with national and regional retailers including Anytime Fitness, AT&T, McDonald's, Scenthound, and Sterling Optical

Strong daytime population of 69K+ within 3-miles

Surrounded by an affluent and well-educated population with an average household income of \$138K+ and 50% college educated within a 3-mile radius

Close proximity to North Penn High School and Gwynedd Square Elementary School with a combined enrollment of 3,800+ students (NCES, 2023)

High visibility from 17K+ VPD on Sumneytown Pike and 12K+ VPD on S Valley Forge Road (Kalibrate, 2022)