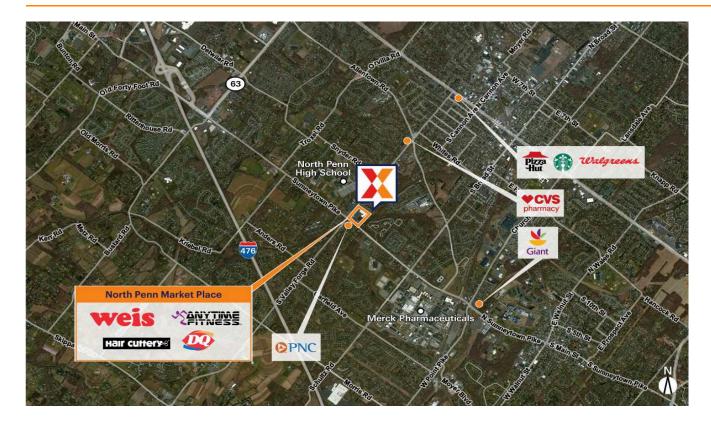

Well-established center anchored by Weis Markets with national retailers including Anytime Fitness, AT&T and Dairy Queen

Located at the major intersection of S Valley Forge Rd and Sumneytown Pike with 33,000+ VPD

Surrounded by an affluent population with an average household income of \$116,000+ within 3 miles

Close proximity to Merck Pharmaceuticals with 8,000+ employees and North Penn High School with 3,100+ students