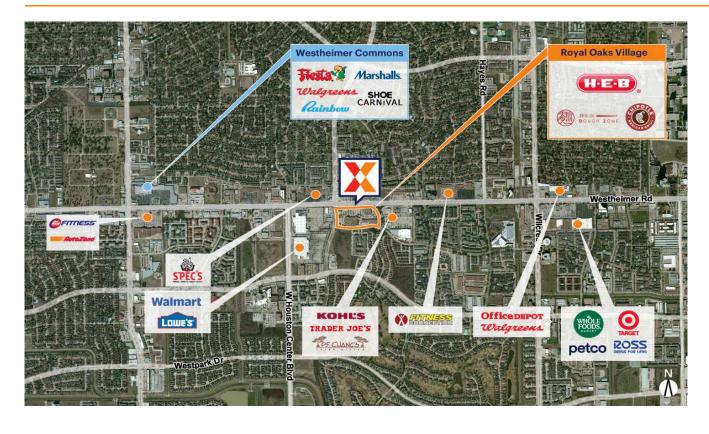

H-E-B-anchored center with top national retailers including Starbucks, Chipotle and Buffalo Wild Wings

Highly trafficked shopping center drawing an estimated 3.6M+ annual visits (Placer.ai 2024)

Located on one of the city's busiest retail corridors, with high visibility from 67K+ vehicles daily on Westheimer Rd and 18K+ vehicles daily on S Kirkwood Rd (Kalibrate 2020, 2019)

Surrounded by a dense population of 200K+ within a 3-mile radius

Highly educated trade area with 43% having a college education within 3 miles

Strong daytime population of 217K+ within a 3-mile radius, plus nearby community of Royal Oaks Country Club

#### **Current Retailers**

| 300<br>305<br>310<br>320<br>330<br>340<br>350<br>360<br>370<br>380<br>385<br>390<br>500<br>520<br>540 | Memorial Eye Care Center of Westchase Empire Pizza GNC Nick The Greek Chipotle Mexican Grill Stick Talk AT&T Paulie's Po Boys Dough Zone Dumpling House Feliz Relax European Waxing Dynamic Sports Medicine Comet Cleaners Jasmines+ Beauty Salon GameStop | 2,490 SF<br>2,067 SF<br>1,437 SF<br>1,750 SF<br>2,500 SF<br>1,050 SF<br>2,400 SF<br>1,149 SF<br>4,233 SF<br>2,124 SF<br>1,600 SF<br>2,770 SF<br>3,990 SF<br>1,631 SF |
|-------------------------------------------------------------------------------------------------------|------------------------------------------------------------------------------------------------------------------------------------------------------------------------------------------------------------------------------------------------------------|----------------------------------------------------------------------------------------------------------------------------------------------------------------------|
| 540<br>550                                                                                            | In-N-Out Shipping                                                                                                                                                                                                                                          | 1,200 SF                                                                                                                                                             |
| 560<br>580<br>700                                                                                     | Any Lab Test Now<br>Naga's South Indian Cuisine<br>Warhammer                                                                                                                                                                                               | 1,204 SF<br>2,665 SF<br>1,350 SF                                                                                                                                     |
| 700<br>710<br>720<br>730<br>780<br>815<br>1000                                                        | Warnammer Soft Touch Dental Pediatricz Now Primary Care Lab De Skin Buffalo Wild Wings H-E-B H-E-B Fuel Station                                                                                                                                            | 1,350 SF<br>2,239 SF<br>4,500 SF<br>6,200 SF<br>5,000 SF<br>85,002 SF<br>1,728 SF                                                                                    |
|                                                                                                       |                                                                                                                                                                                                                                                            | 2,72001                                                                                                                                                              |