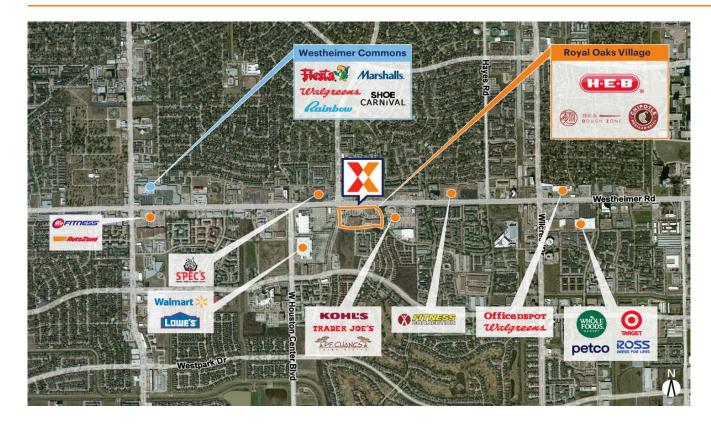

Retail space for lease located at entrance to affluent community of Royal Oaks Country Club

Surrounded by a dense population of 199,000+ with an average household income of \$88,000+ within 3 miles

Located on Westheimer Rd, one of the city's busiest retail corridors, with 68,000+ VPD

H-E-B-anchored center with top national retailers including GNC, Starbucks and Chipotle, drawing 9,800 visits/day and over 3.5M annual visits (based on Creditntell)

Specialty retail space and pop-up shop locations available