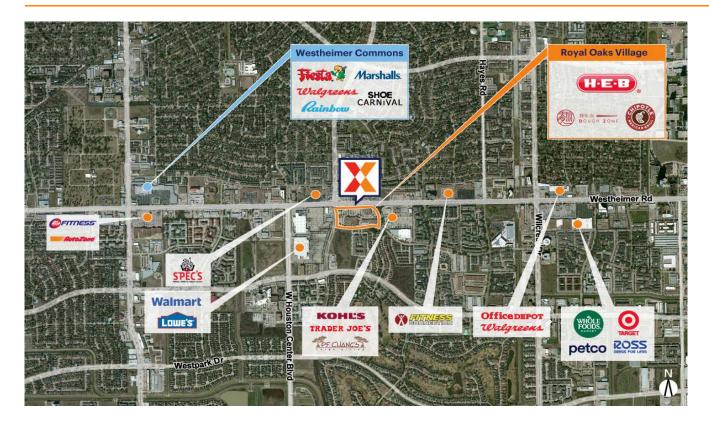

### **Royal Oaks Village**

Houston-Pasadena-The Woodlands, TX

29.7357, -95.5868 11815 Westheimer Road | Houston, TX 77077-6860

Center Size: 146,279 SF

| Demographics | 1 Mile   | 3 Mile   | 5 Mile   |
|--------------|----------|----------|----------|
| ***          | 28,704   | 199,543  | 484,147  |
| <b>^</b>     | 13,114   | 82,059   | 187,863  |
| \$           | \$85,807 | \$88,477 | \$86,537 |

Retail space for lease located at entrance to affluent community of Royal Oaks Country Club

Surrounded by a dense population of 199,000+ with an average household income of \$88,000+ within 3 miles

Located on Westheimer Rd, one of the city's busiest retail corridors, with 68,000+ VPD

H-E-B-anchored center with top national retailers including Starbucks and Chipotle, drawing 9,800 visits/day and over 3.5M annual visits (based on Creditntell)

Specialty retail space and pop-up shop locations available