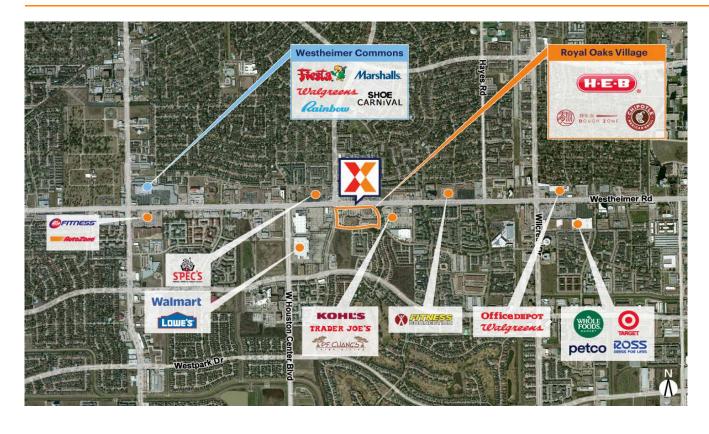

H-E-B-anchored center with top national retailers including Starbucks, Chipotle and Buffalo Wild Wings

Highly trafficked shopping center drawing an estimated 3.6M+ annual visits (Placer.ai 2024)

Located on one of the city's busiest retail corridors, with high visibility from 67K+ vehicles daily on Westheimer Rd and 18K+ vehicles daily on S Kirkwood Rd (Kalibrate 2020, 2019)

Surrounded by a dense population of 200K+ within a 3-mile radius

Highly educated trade area with 43% having a college education within 3 miles

Strong daytime population of 217K+ within a 3-mile radius, plus nearby community of Royal Oaks Country Club