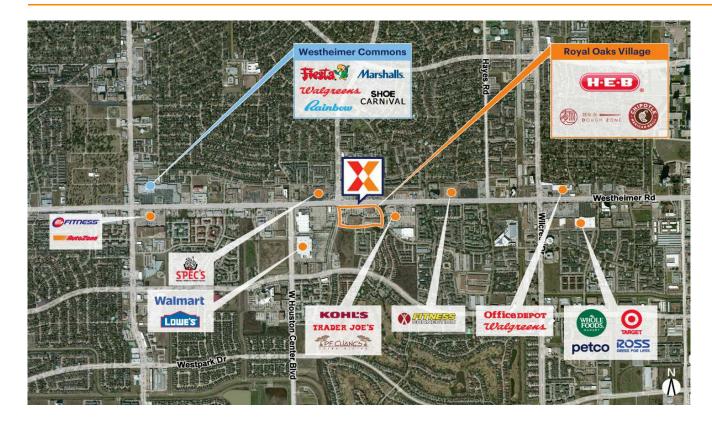

H-E-B-anchored center with top national retailers including Starbucks, Chipotle and Buffalo Wild Wings

Highly trafficked shopping center drawing an estimated 3.6M+ annual visits (Placer.ai 2024)

Located on one of the city's busiest retail corridors, with high visibility from 67K+ vehicles daily on Westheimer Rd and 18K+ vehicles daily on S Kirkwood Rd (Kalibrate 2020, 2019)

Surrounded by a dense population of 200K+ within a 3-mile radius

Highly educated trade area with 43% having a college education within 3 miles

Strong daytime population of 217K+ within a 3-mile radius, plus nearby community of Royal Oaks Country Club