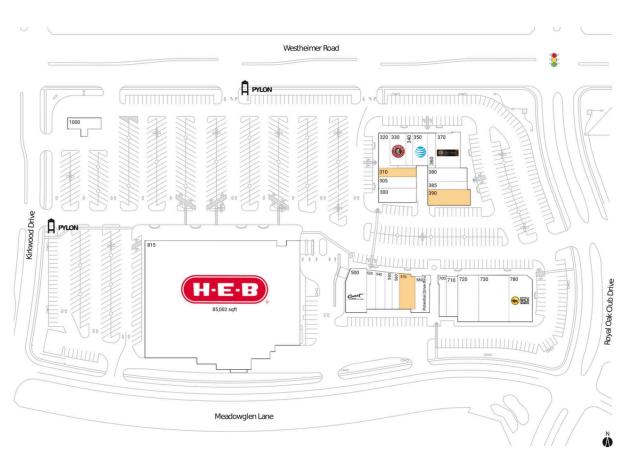

#### **Available Space**

| 310 |
|-----|
| 390 |
| 570 |

#### **Current Retailers**

| 300<br>305 | Memorial Eye Care Center of Westchase<br>Empire Pizza | 2,490 SF<br>2,067 SF |
|------------|-------------------------------------------------------|----------------------|
| 320        | Nick The Greek                                        | 1,750 SF             |
| 330        | Chipotle Mexican Grill                                | 2.500 SF             |
| 340        | Domoishi                                              | 1,050 SF             |
| 350        | AT&T                                                  | 2.400 SF             |
| 360        | Paulie's Po Boys                                      | 1.149 SF             |
| 370        | Dough Zone Dumpling House                             | 4,233 SF             |
| 380        | Feliz Relax                                           | 2.124 SF             |
| 385        | European Waxing                                       | 1,600 SF             |
| 500        | Comet Cleaners                                        | 3,990 SF             |
| 520        | Jasmines+ Beauty Salon                                | 1,600 SF             |
| 540        | GameStop                                              | 1,631 SF             |
| 550        | In-N-Out Shipping                                     | 1,200 SF             |
| 560        | Any Lab Test Now                                      | 1,204 SF             |
| 580        | Naga's South Indian Cuisine                           | 2,665 SF             |
| 700        | Warhammer                                             | 1,350 SF             |
| 710        | Soft Touch Dental                                     | 2,239 SF             |
| 720        | Pediatricz Now Primary Care                           | 4,500 SF             |
| 730        | Lab De Skin                                           | 6,200 SF             |
| 780        | Buffalo Wild Wings                                    | 5,000 SF             |
| 815        | H-E-B                                                 | 85,002 SF            |
| 1000       | H-E-B Fuel Station                                    | 1,728 SF             |