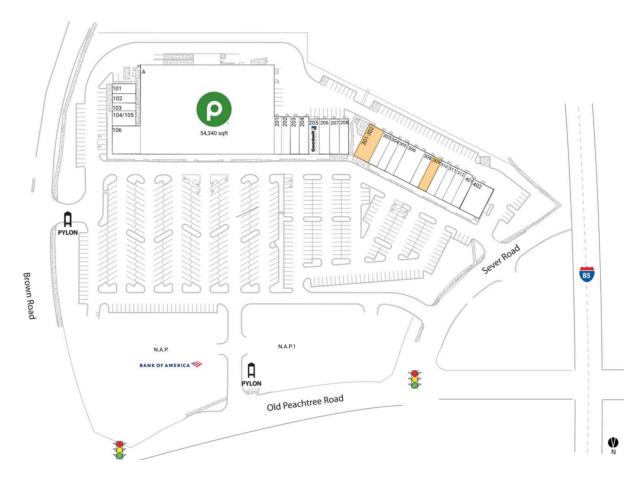

## **Available Space**

301-302 3,375 SF 309 1,500 SF

## **Current Retailers**

| A<br>N.A.P.<br>N.A.P.1<br>101<br>102<br>103<br>104/105<br>106<br>201<br>202<br>203<br>204<br>205<br>206<br>207<br>208<br>303<br>304<br>305<br>306<br>308<br>310 | Sushi Village Your CBD Store LifeSouth Community Blood Centers, Inc. Saigon Cafe Wow Poke & Juice Goodwill American Deli City Nail & Tan Wayback Burgers Great Cuts Axiom Staffing Group, Inc. Fini's Pizzeria PT Solutions Physical Therapy Sarang Piano Studio | 54,340 SF<br>0 SF<br>1,250 SF<br>1,000 SF<br>750 SF<br>1,500 SF<br>1,200 SF<br>1,200 SF<br>2,000 SF<br>2,000 SF<br>1,500 SF<br>1,500 SF<br>1,500 SF<br>1,500 SF<br>1,500 SF<br>1,500 SF<br>1,500 SF<br>1,500 SF |
|-----------------------------------------------------------------------------------------------------------------------------------------------------------------|------------------------------------------------------------------------------------------------------------------------------------------------------------------------------------------------------------------------------------------------------------------|-----------------------------------------------------------------------------------------------------------------------------------------------------------------------------------------------------------------|
| 306                                                                                                                                                             | PT Solutions Physical Therapy                                                                                                                                                                                                                                    | 3,000 SF                                                                                                                                                                                                        |
|                                                                                                                                                                 | Jazzercise Liberty Tax Service Joshua Lee DDS Warhammer Southside Medical Center, Inc. Duluth                                                                                                                                                                    | 1,500 SF<br>1,500 SF<br>940 SF<br>2,060 SF<br>1,400 SF<br>2,800 SF                                                                                                                                              |
|                                                                                                                                                                 |                                                                                                                                                                                                                                                                  |                                                                                                                                                                                                                 |