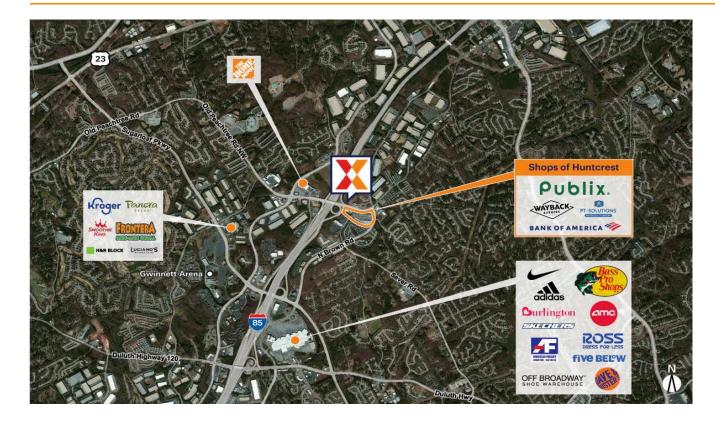

Publix-anchored center with national brands including Liberty Tax & Bank of America

Surrounded by an affluent, educated market with an average household income of \$127K+ and 48% with a college education within a 3-mile radius

Benefits from strong daytime population of 85K+ within 3 miles

Located off I-85 with visibility from 38K+ vehicles daily on Old Peachtree Rd NW (Kalibrate 2022)

Proximity to the University of Georgia Gwinnett Campus and the 1.2M square foot Sugarloaf Mills outlet center