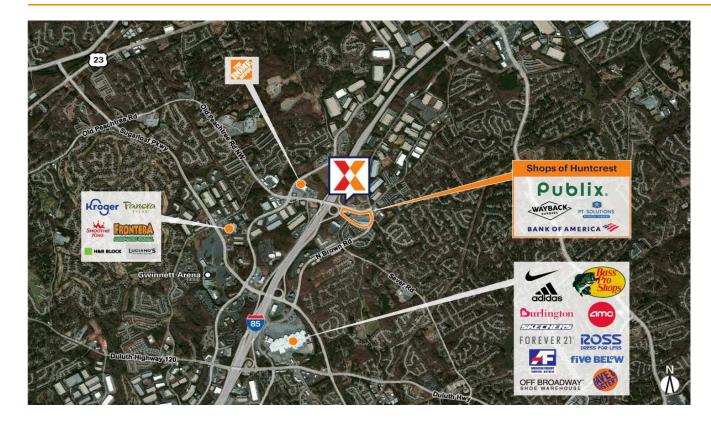

Publix-anchored shopping center with strong lineup of national retailers including Great Cuts, Liberty Tax & Bank of America

Retail space for lease near Atlanta, located immediately east of I-85

Close proximity to the University of Georgia-Gwinnett Campus with 11,000+ students and the 1MM SF Sugarloaf Mills shopping center anchored by Burlington Stores, Bass Pro Shops, American Freight & Saks Fifth Avenue OFF 5TH

Surrounded by an affluent population with an average household income of \$108,000+ within 3 miles

Specialty retail space and pop-up shop locations available