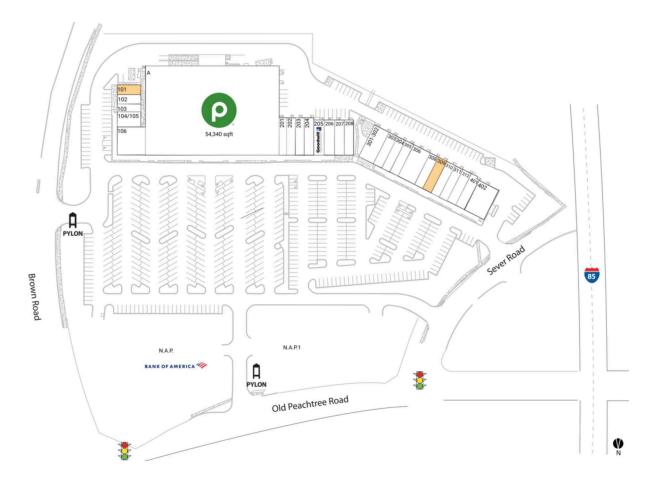

## **Available Space**

| 101 | 1,250 S |
|-----|---------|
| 309 | 1,500 S |

## **Current Retailers**

| ۸       | Dubliy                                  | E4 240 CE |
|---------|-----------------------------------------|-----------|
| A       | Publix                                  | 54,340 SF |
| N.A.P.  | Bank of America                         | 0 SF      |
| N.A.P.1 | Piedmont Urgent Care                    | 0 SF      |
| 102     | Hair Clinique                           | 1,000 SF  |
| 103     | Advanced Cleaners                       | 750 SF    |
| 104/105 |                                         | 1,500 SF  |
| 106     | Sushi Village                           | 3,600 SF  |
| 201     | Your CBD Store                          | 1,200 SF  |
| 202     | LifeSouth Community Blood Centers, Inc. | 1,200 SF  |
| 203     | Saigon Cafe                             | 2,000 SF  |
| 204     | Wow Poke & Juice                        | 2,000 SF  |
| 205     | Goodwill                                | 1,500 SF  |
| 206     | American Deli                           | 1,500 SF  |
| 207     | City Nail & Tan                         | 1,500 SF  |
| 208     | Wayback Burgers                         | 1,500 SF  |
| 301-302 | El Cazuelon Mexican Restaurant          | 3,375 SF  |
| 303     | Great Cuts                              | 1,125 SF  |
| 304     | Axiom Staffing Group, Inc.              | 1,500 SF  |
| 305     | Fini's Pizzeria                         | 1,500 SF  |
| 306     | PT Solutions Physical Therapy           | 3,000 SF  |
| 308     | Sarang Piano Studio                     | 1,500 SF  |
| 310     | Jazzercise                              | 1,500 SF  |
| 311     | Liberty Tax Service                     | 940 SF    |
| 312     | Joshua Lee DDS                          | 2,060 SF  |
| 401     | Warhammer                               | 1,400 SF  |
| 402     | Southside Medical Center, Inc. Duluth   | 2,800 SF  |
|         |                                         |           |