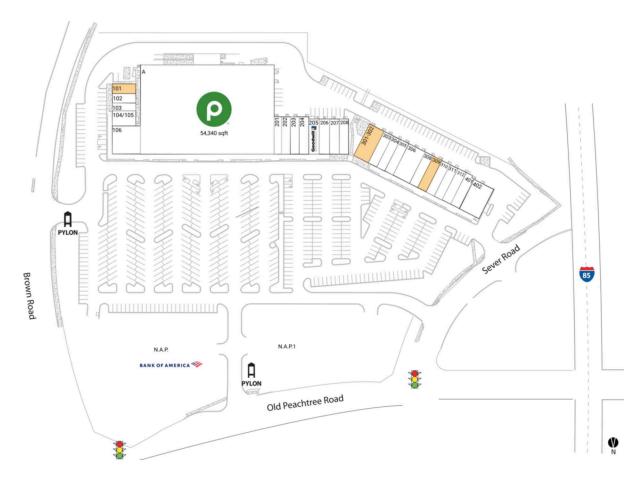

## **Available Space**

| 101     | 1,250 SF |
|---------|----------|
| 301-302 | 3,375 SF |
| 309     | 1,500 SF |

## **Current Retailers**

|                | Posts Pro-                              | E 4 2 40 CE          |
|----------------|-----------------------------------------|----------------------|
| A              | Publix                                  | 54,340 SF            |
| N.A.P.         | Bank of America                         | 0 SF                 |
| N.A.P.1        | Piedmont Urgent Care                    | 0 SF                 |
| 102            | Hair Clinique<br>Advanced Cleaners      | 1,000 SF             |
| 103            |                                         | 750 SF               |
| 104/105<br>106 | Modern Aesthetics<br>Sushi Village      | 1,500 SF<br>3,600 SF |
| 201            | Your CBD Store                          | 1,200 SF             |
| 201            | LifeSouth Community Blood Centers, Inc. | 1,200 SF             |
| 202            | Saigon Cafe                             | 2,000 SF             |
| 203            | Wow Poke & Juice                        | 2,000 SF             |
| 205            | Goodwill                                | 1,500 SF             |
| 206            | American Deli                           | 1,500 SF             |
| 207            | City Nail & Tan                         | 1,500 SF             |
| 208            | Wayback Burgers                         | 1,500 SF             |
| 303            | Great Cuts                              | 1,125 SF             |
| 304            | Axiom Staffing Group, Inc.              | 1,500 SF             |
| 305            | Fini's Pizzeria                         | 1,500 SF             |
| 306            | PT Solutions Physical Therapy           | 3,000 SF             |
| 308            | Sarang Piano Studio                     | 1,500 SF             |
| 310            | Jazzercise                              | 1,500 SF             |
| 311            | Liberty Tax Service                     | 940 SF               |
| 312            | Joshua Lee DDS                          | 2,060 SF             |
| 401            | Warhammer                               | 1,400 SF             |
| 402            | Southside Medical Center, Inc. Duluth   | 2,800 SF             |